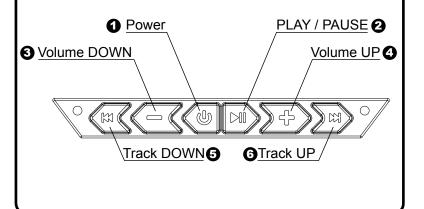

## Controls

- 2 PLAY / PAUSE Press once to pause. Press again to play.
- 3 Volume DOWN Each press will decrease the volume.
- 4 Volume UP Each press will increase the volume.
- 5 Track DOWN Press to restart the current track or to back up to previous tracks.
- 6 Track UP Press to advance to the next track.

## **Bluetooth Device Pairing**

The pairing process can vary based on your particular device. Refer to the operating instructions of your device. Below is the general process to connect.

The Polaris Sound bar unit can be powered on either with the power button or with the orange remote turn on wire.

During unit power up, the blue LED on the left of the control panel will blink indicating that it is in Bluetooth search mode.

During this process "POLARIS" should show up in your list of Bluetooth devices when the search has connected with your device. When the connection is made the blue LED will change to solid.

Once a device has been paired the unit will reconnect at power up if the device is in range.

To connect to a different device, the first device will need to be disconnected.

When a phone call is received, the audio signal will mute but not disconnect.

To switch to 3.5mm press the power button for three sec.

To switch back to BT press the power button again for three sec.

ENGINEERED PARTS ACCESSORIES & APPAREL