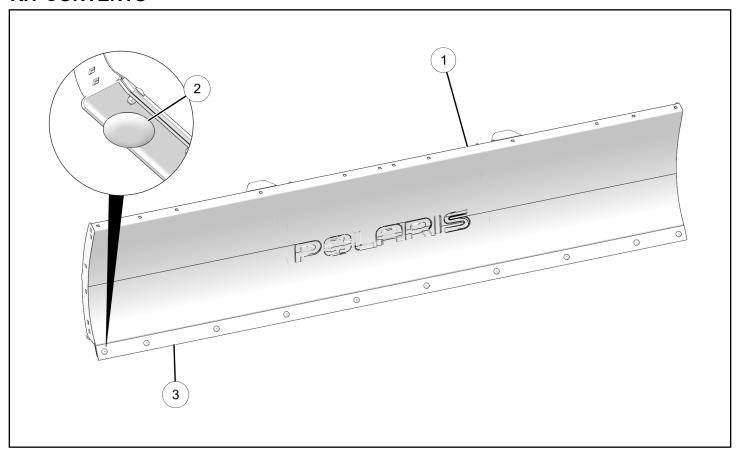

# **KIT CONTENTS**

| REF | QTY | PART DESCRIPTION | P/N AVAILABLE<br>SEPARATELY |
|-----|-----|------------------|-----------------------------|
| 1   | 1   | 84" Blade        | n/a                         |
| 2   | 2   | Plow Shoe        | 2205223                     |
| 3   | 1   | Wear Bar         | 2209944                     |