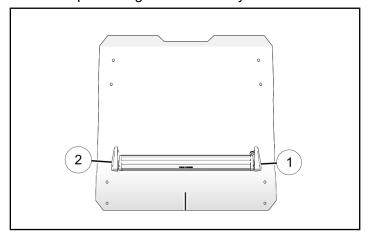

### NOTICE Left side shown; right side similar.

1. Route light bar harness through 3/4" hole with grommet. Install light bar assembly with four screws ③ and four washers ⑤.

# TORQUE Screws ③: 106 in-lbs (12 N·m)