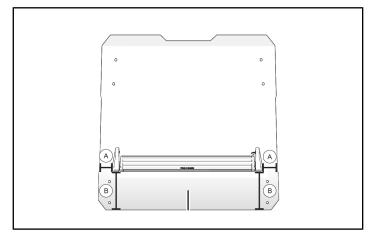

### NOTICE

Aluminium Roof shown; other roofs similar.

1. Find and mark centerline of roof.

### NOTICE

30 inch light bar shown; other light bars similar

 Place light bar assembly on top of roof. Make sure that light bar assembly is as close as possible to the front flat edge of the roof. Find and mark the center point of light bar assembly.

2. Line up center point of light bar assembly with center line of roof. Make sure that there is clearance underneath the roof for the fasteners and lightbar harness.