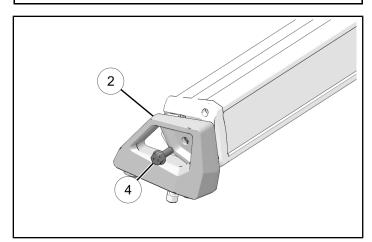

### NOTICE

Right side shown; left side similar.

1. Install lightbar mount ② and ① onto lightbar with two screws ④ and the appropriate lock washer set. Torque screws to specification.

## TORQUE Screws 4: 106 in-lbs (12 N·m)