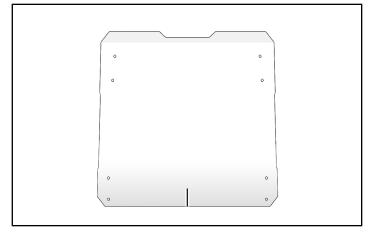

| REF | QTY | PART DESCRIPTION                           | P/N AVAILABLE<br>SEPARATELY |
|-----|-----|--------------------------------------------|-----------------------------|
| 3   | 4   | Screw, Torx® Truss Head, M8 x 1.25 x 20 mm | 7519997                     |
| 4   | 2   | Screw, Hex Flange, M8 x 1.25 x 25 mm       | 7521332–25                  |
| 5   | 4   | Washer, 8.4 x 24 x 2 mm                    | 7556045                     |
| 6   | 1   | Lightbar Template                          | 9940967                     |

### NOTICE

Parallel the light bar to the front edge by making sure the two measurements (a) are the same. Measure from the light bar assembly to the front edge of the roof.

- 3. Cut template sheet in half.
- 4. Line up template sheet underneath lightbar mounts and tape sheets down.

5. Remove light bar assembly.

6. Mark all five holes on template as shown. Drill five holes as specified.

# MEASUREMENT Measurement (A): 3/8 in (10 mm)

## MEASUREMENT Measurement ®: 3/4 in (19 mm)

# MEASUREMENT Measurement ©: 1 in (25.40 mm)

7. Remove templates and tape.