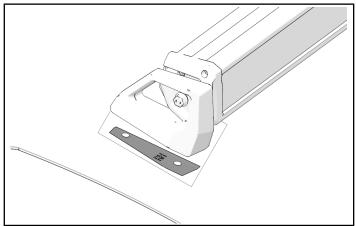

### NOTICE

Right side shown; left side similar.

1. Install lightbar mount ② and ① onto lightbar with two screws ④ and the appropriate lock washer set. Torque screws to specification.

## TORQUE Screws 4: 106 in-lbs (12 N·m)