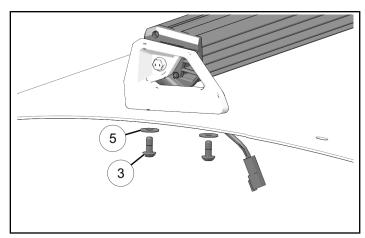

### NOTICE Left side shown; right side similar.

1. Route light bar harness through 3/4" hole with grommet. Install light bar assembly with four screws ③ and four washers ⑤.

# TORQUE Screws ③: 106 in-lbs (12 N·m)