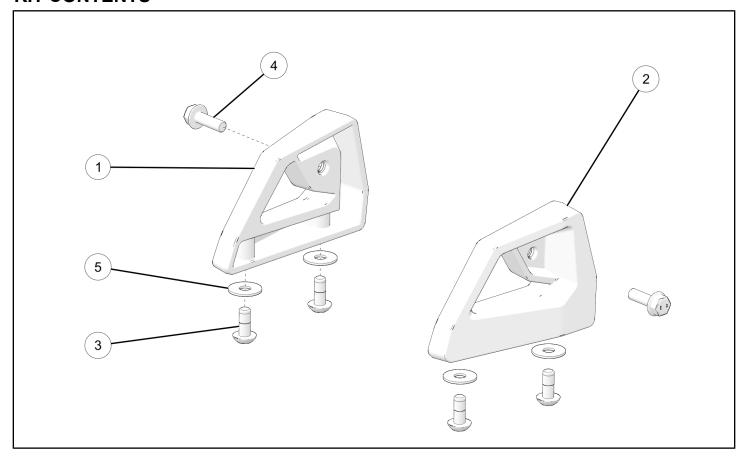

### KIT CONTENTS

| REF | QTY | PART DESCRIPTION      | P/N AVAILABLE<br>SEPARATELY |
|-----|-----|-----------------------|-----------------------------|
| 1   | 1   | Mount Lightbar, Left  | n/a                         |
| 2   | 1   | Mount Lightbar, Right | n/a                         |

| REF | QTY | PART DESCRIPTION                           | P/N AVAILABLE<br>SEPARATELY |
|-----|-----|--------------------------------------------|-----------------------------|
| 3   | 4   | Screw, Torx® Truss Head, M8 x 1.25 x 20 mm | 7519997                     |
| 4   | 2   | Screw, Hex Flange, M8 x 1.25 x 25 mm       | 7521332–25                  |
| 5   | 4   | Washer, 8.4 x 24 x 2 mm                    | 7556045                     |
| 6   | 1   | Lightbar Template                          | 9940967                     |