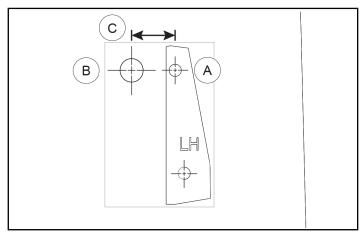

### **NOTICE**

Center the light bar by making sure the two measurements (a) are the same. Measure to sides of roof from the light bar mounts.

### NOTICE

Parallel the light bar to the front edge by making sure the two measurements (a) are the same. Measure from the light bar assembly to the front edge of the roof.

- 3. Cut template sheet in half.
- 4. Line up template sheet underneath lightbar mounts and tape sheets down.

5. Remove light bar assembly.

6. Mark all five holes on template as shown. Drill five holes as specified.

# MEASUREMENT Measurement (A): 3/8 in (10 mm)

## MEASUREMENT Measurement ®: 3/4 in (19 mm)

# MEASUREMENT Measurement ©: 1 in (25.40 mm)

7. Remove templates and tape.