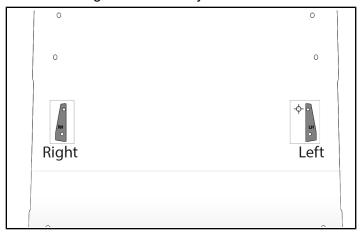

### KIT CONTENTS

| REF | QTY | PART DESCRIPTION      | P/N AVAILABLE<br>SEPARATELY |
|-----|-----|-----------------------|-----------------------------|
| 1   | 1   | Mount Lightbar, Left  | n/a                         |
| 2   | 1   | Mount Lightbar, Right | n/a                         |

### NOTICE Left side shown; right side similar.

1. Route light bar harness through 3/4" hole with grommet. Install light bar assembly with four screws ③ and four washers ⑤.