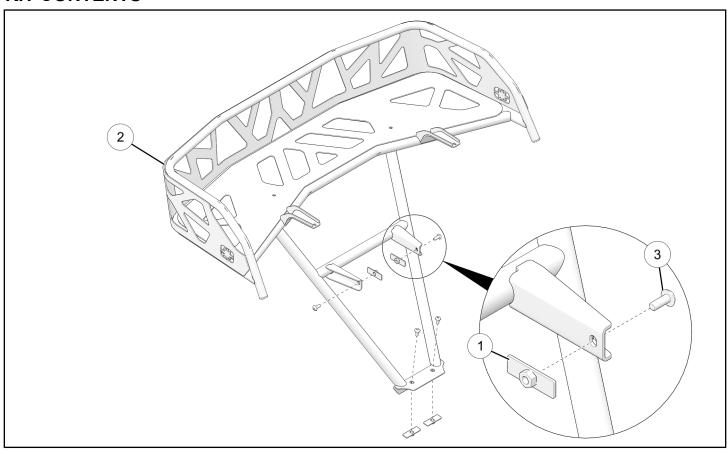

4. Put two weldments ① inside tube above rear hitch receiver. Loosely install two screws ③.

## NOTICE

Left side weldment ① not shown.

5. Put two weldments ① inside chassis tubes. Line up with middle rear rack extender mounting tabs.

6. Loosely install two screws ③ in weldments ① to attach middle rack extender mounting tabs to frame. Torque four screws ③ to specification.

#### NOTICE

Left side shown, right side similar.

#### **TORQUE**

Screws ③: 17 ft-lbs (24 N·m)

7. Torque two fasteners at top of rack to specification.