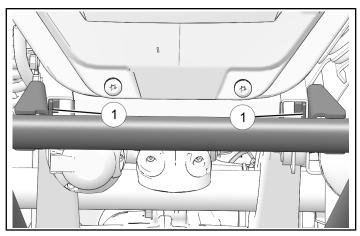

## NOTICE

Left side weldment ① not shown.

5. Put two weldments ① inside chassis tubes. Line up with middle rear rack extender mounting tabs.

6. Loosely install two screws ③ in weldments ① to attach middle rack extender mounting tabs to frame. Torque four screws ③ to specification.

#### **TORQUE**

Screws ③: 17 ft-lbs (24 N·m)

7. Torque two fasteners at top of rack to specification.