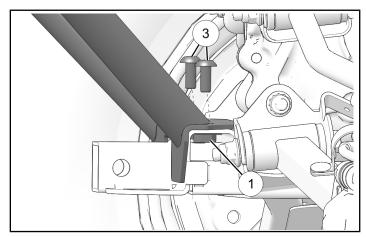

4. Put two weldments ① inside tube above rear hitch receiver. Loosely install two screws ③.

## NOTICE

Left side weldment ① not shown.

5. Put two weldments ① inside chassis tubes. Line up with middle rear rack extender mounting tabs.

6. Loosely install two screws ③ in weldments ① to attach middle rack extender mounting tabs to frame. Torque four screws ③ to specification.