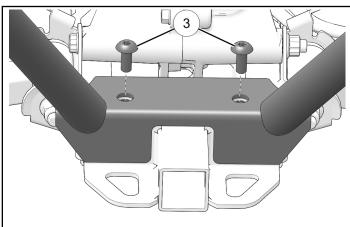

## NOTICE

Left side weldment ① not shown.

5. Put two weldments ① inside chassis tubes. Line up with middle rear rack extender mounting tabs.

6. Loosely install two screws ③ in weldments ① to attach middle rack extender mounting tabs to frame. Torque four screws ③ to specification.

#### NOTICE

Left side shown, right side similar.

#### **TORQUE**

Screws ③: 17 ft-lbs (24 N·m)

7. Torque two fasteners at top of rack to specification.