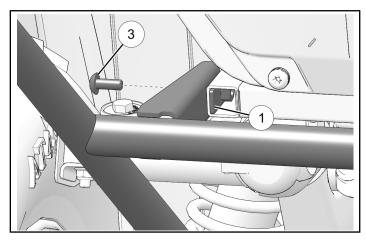

4. Put two weldments ① inside tube above rear hitch receiver. Loosely install two screws ③.

## NOTICE

Left side weldment ① not shown.

5. Put two weldments ① inside chassis tubes. Line up with middle rear rack extender mounting tabs.

6. Loosely install two screws ③ in weldments ① to attach middle rack extender mounting tabs to frame. Torque four screws ③ to specification.