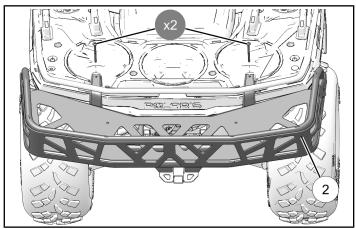

#### **ACCESSORY INSTALLATION**

1. Remove and keep two screws from rear cargo rack.

2. Put rear cargo rack extender on vehicle. Line up two top mounting tabs where screws were removed in Step 1.

3. Loosely install two kept screws to attach rear rack extender to vehicle.