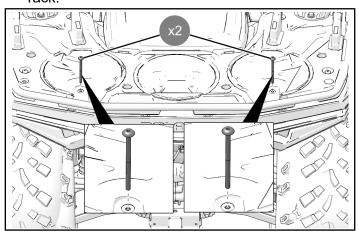

#### **ACCESSORY INSTALLATION**

1. Remove and keep two screws from rear cargo rack.

2. Put rear cargo rack extender on vehicle. Line up two top mounting tabs where screws were removed in Step 1.

3. Loosely install two kept screws to attach rear rack extender to vehicle.