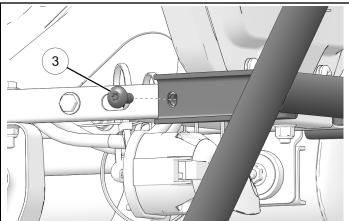

## NOTICE

Left side weldment ① not shown.

5. Put two weldments ① inside chassis tubes. Line up with middle rear rack extender mounting tabs.

6. Loosely install two screws ③ in weldments ① to attach middle rack extender mounting tabs to frame. Torque four screws ③ to specification.

#### NOTICE

Left side shown, right side similar.