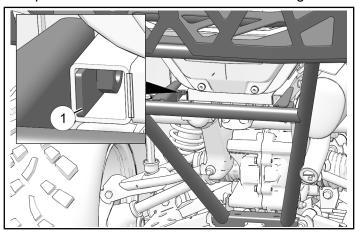

## NOTICE

Left side weldment ① not shown.

5. Put two weldments ① inside chassis tubes. Line up with middle rear rack extender mounting tabs.

6. Loosely install two screws ③ in weldments ① to attach middle rack extender mounting tabs to frame. Torque four screws ③ to specification.