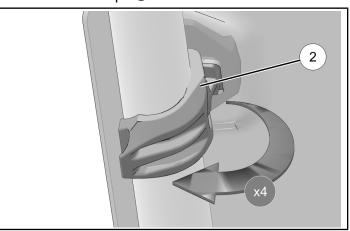

# **ACCESSORY INSTALLATION**

1. Make sure four clamps ② are open.

3. Lock four clamps ② to attach windshield to ROPS.

2. Put windshield ① on vehicle. Make sure bottom edge seats in place.