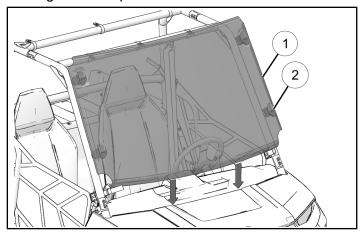

#### **FULL WINDSHIELD P/N 2889854**

| REF | QTY | PART DESCRIPTION         | P/N AVAILABLE<br>SEPARATELY |
|-----|-----|--------------------------|-----------------------------|
| 1   | 1   | Panel – Windshield, Full | n/a                         |
| 2   | 4   | K-Clamp – RH/LH, 1.5 in  | 2890261                     |

#### **HALF WINDSHIELD P/N 2889855**

| REF | QTY | PART DESCRIPTION         | P/N AVAILABLE<br>SEPARATELY |
|-----|-----|--------------------------|-----------------------------|
| 1   | 1   | Panel – Windshield, Half | n/a                         |
| 2   | 4   | K-Clamp – RH/LH, 1.5 in  | 2890261                     |

# **ACCESSORY INSTALLATION**

1. Make sure four clamps ② are open.

3. Lock four clamps ② to attach windshield to ROPS.

2. Put windshield ① on vehicle. Make sure bottom edge seats in place.