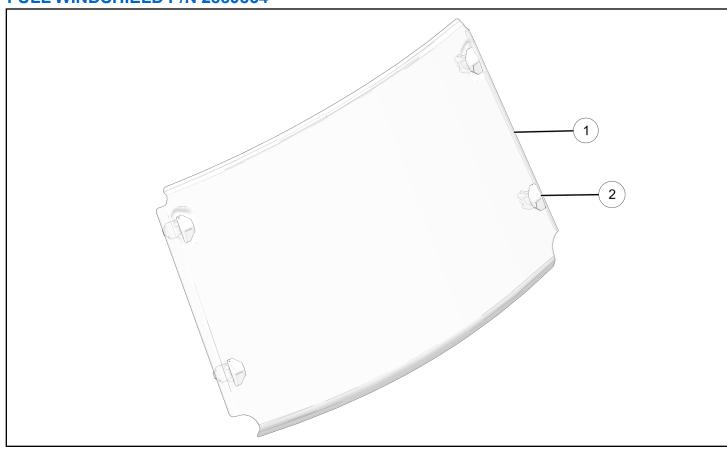

#### **FULL WINDSHIELD P/N 2889854**

| REF | QTY | PART DESCRIPTION         | P/N AVAILABLE<br>SEPARATELY |
|-----|-----|--------------------------|-----------------------------|
| 1   | 1   | Panel – Windshield, Full | n/a                         |
| 2   | 4   | K-Clamp – RH/LH, 1.5 in  | 2890261                     |

# **ACCESSORY INSTALLATION**

1. Make sure four clamps ② are open.

3. Lock four clamps ② to attach windshield to ROPS.

2. Put windshield ① on vehicle. Make sure bottom edge seats in place.