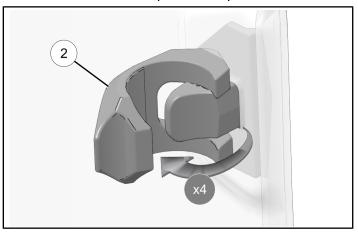

# **ACCESSORY INSTALLATION**

1. Make sure four clamps ② are open.

3. Lock four clamps ② to attach windshield to ROPS.

2. Put windshield ① on vehicle. Make sure bottom edge seats in place.