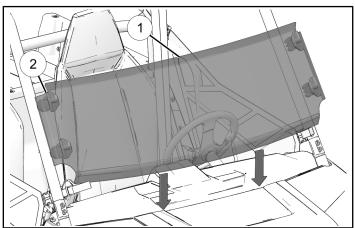

# **ACCESSORY INSTALLATION**

1. Make sure four clamps ② are open.

3. Lock four clamps ② to attach windshield to ROPS.

2. Put windshield ① on vehicle. Make sure bottom edge seats in place.