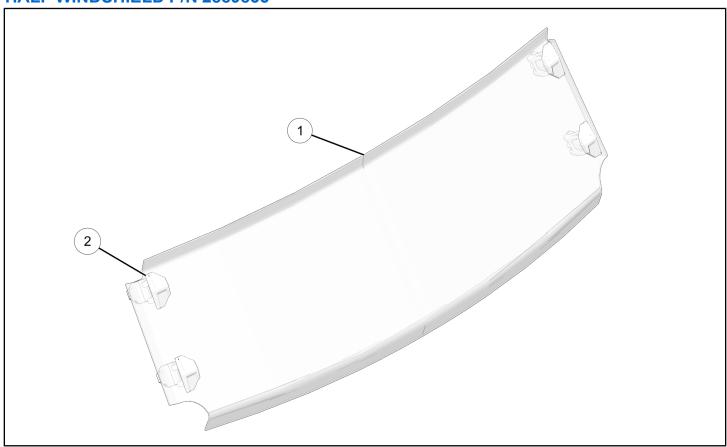

#### **HALF WINDSHIELD P/N 2889855**

| REF | QTY | PART DESCRIPTION         | P/N AVAILABLE<br>SEPARATELY |
|-----|-----|--------------------------|-----------------------------|
| 1   | 1   | Panel – Windshield, Half | n/a                         |
| 2   | 4   | K-Clamp – RH/LH, 1.5 in  | 2890261                     |

# **ACCESSORY INSTALLATION**

1. Make sure four clamps ② are open.

3. Lock four clamps ② to attach windshield to ROPS.

2. Put windshield ① on vehicle. Make sure bottom edge seats in place.