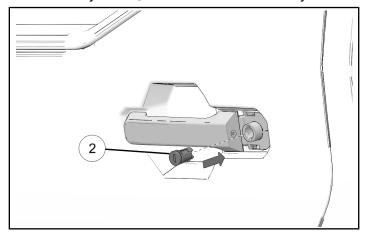

## **A** CAUTION

Protect painted/plastic surfaces with protective cloth or masking tape while prying the cover.

2. Install key core ② in the actuator assembly.

3. Install adapter ① over the key core and actuator assembly. Align adapter using the center locating tab and make sure the upper and lower locking tabs are engaged.