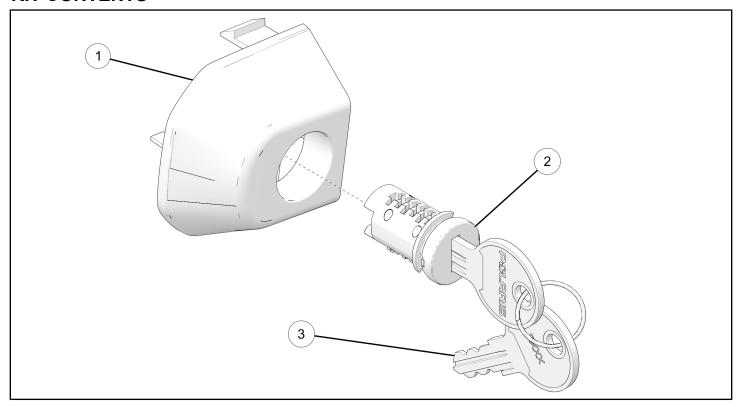

#### KIT CONTENTS

| REF | QTY | PART DESCRIPTION | P/N AVAILABLE<br>SEPARATELY | AVAILABLE<br>SERVICE KIT |
|-----|-----|------------------|-----------------------------|--------------------------|
| 1   | 4   | Adapter          | 5457811                     | n/a                      |
| 2   | 7   | Key Core         | n/a                         | 7082789                  |
| 3   | 2   | Key              | n/a                         | 7082789                  |

## **A** CAUTION

Protect painted/plastic surfaces with protective cloth or masking tape while prying the cover.

2. Install key core ② in the actuator assembly.

3. Install adapter ① over the key core and actuator assembly. Align adapter using the center locating tab and make sure the upper and lower locking tabs are engaged.