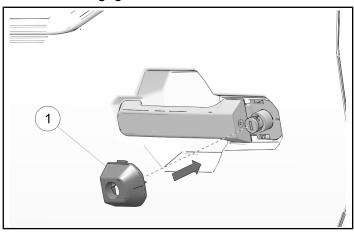

## **A** CAUTION

Protect painted/plastic surfaces with protective cloth or masking tape while prying the cover.

2. Install key core ② in the actuator assembly.

3. Install adapter ① over the key core and actuator assembly. Align adapter using the center locating tab and make sure the upper and lower locking tabs are engaged.