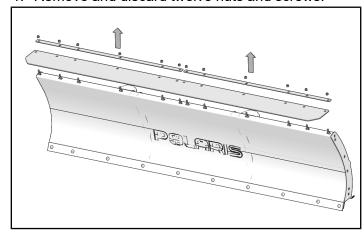

# REMOVE ORIGINAL SNOW DEFLECTOR IF INSTALLED

1. Remove and discard twelve nuts and screws.

2. Remove and discard two flap brackets and flap.