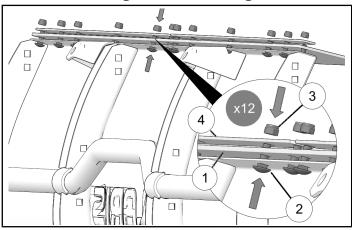

#### INSTALL HD GLACIER PLOW FLAP

1. Loosely install flap ① and flap bracket ④ with twelve screws ② and twelve nuts ③.

2. Tighten nuts ③ and screws ②starting at the center of each flap bracket ④ work outwards until all screws are seated evenly.

#### NOTICE

Do not over tighten.