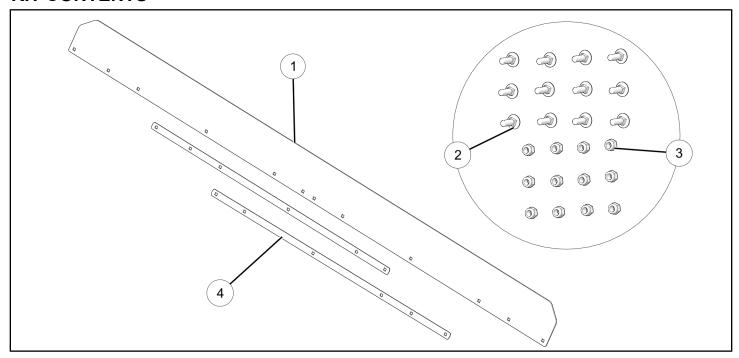

## KIT CONTENTS

| REF | QTY | PART DESCRIPTION         | P/N AVAILABLE<br>SEPARATELY | SERVICE KIT |
|-----|-----|--------------------------|-----------------------------|-------------|
| 1   | 1   | Flap, 84 Inches          | 719033                      | n/a         |
| 2   | 12  | Screw, M8 x 1.25 x 25 mm | n/a                         | 2209946     |
| 3   | 12  | Nut, M8 x 1.25 x 8 mm    | n/a                         | 2209946     |
| 4   | 2   | Flap Bracket             | n/a                         | n/a         |