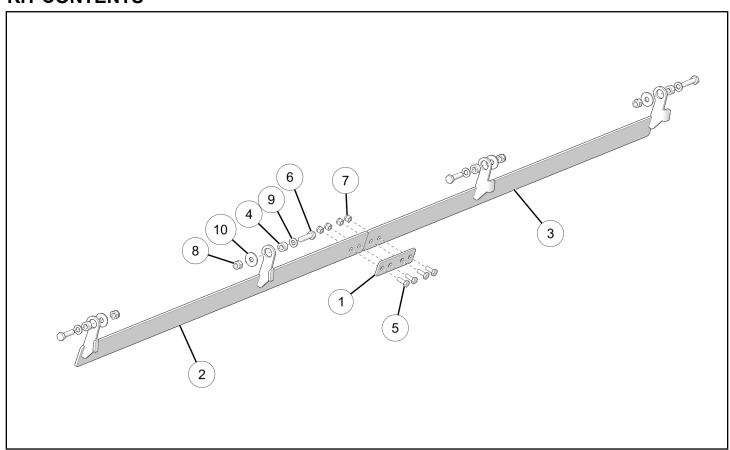

#### **KIT CONTENTS**

| REF | QTY | PART DESCRIPTION             | P/N AVAILABLE<br>SEPARATELY | HARDWARE KIT |
|-----|-----|------------------------------|-----------------------------|--------------|
| 1   | 1   | Center Plate                 | n/a                         | n/a          |
| 2   | 1   | Left Drag Bar                | n/a                         | n/a          |
| 3   | 1   | Right Drag Bar               | n/a                         | n/a          |
| 4   | 4   | Bushing, 10.5 x 18.5 x 11 mm | n/a                         | 2209349      |

| REF | QTY | PART DESCRIPTION                          | P/N AVAILABLE<br>SEPARATELY | HARDWARE KIT |
|-----|-----|-------------------------------------------|-----------------------------|--------------|
| 5   | 4   | Screw, Hex Socket Head, M8 x 1.25 x 20 mm | 7516714                     | 2209349      |
| 6   | 4   | Screw, Hex Socket Head, M10 x 1.5 x 40 mm | 7517993                     | 2209349      |
| 7   | 4   | Nut, Hex, M8 x 1.25 mm                    | 7546804                     | 2209349      |
| 8   | 4   | Nut, Hex, M10 x 1.5 mm                    | 7547268                     | 2209349      |
| 9   | 4   | Washer, 10.5 x 20 x 2.0 mm                | 7556123                     | 2209349      |
| 10  | 4   | Washer, Flat, 10.5 x 30 x 2.5 mm          | 7556277                     | 2209349      |