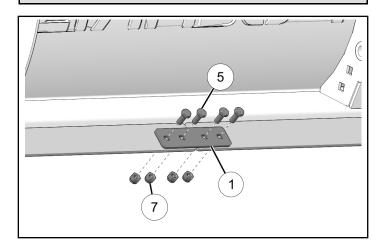

### DO NOT torque fasteners at this time.

2. Attach the small plate that connects both drag bars with four screws ⑤ and four nuts ⑦.

DO NOT torque fasteners at this time.

3. Torque all screws to specification.

### **TORQUE**

Connecting Plate Fasteners ⑤: 17.70 ft-lbs (24 N·m)