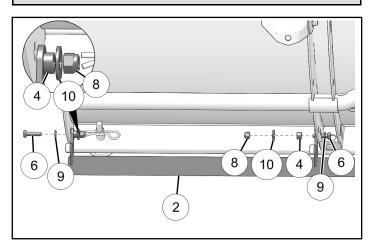

#### **ACCESSORY INSTALLATION**

 Align holes on left drag bar with holes on the plow. Install left drag bar ② with two screws ⑥, two washers ⑨, two washers ⑩, two nuts ⑧, and two bushings ④. Tighten fasteners with fingers. Repeat for right drag bar.

#### **NOTICE**

Left drag bar shown; right drag bar similar.

## TORQUE

Drag Bar Fasteners 6: 35.40 ft-lbs (48 N·m)