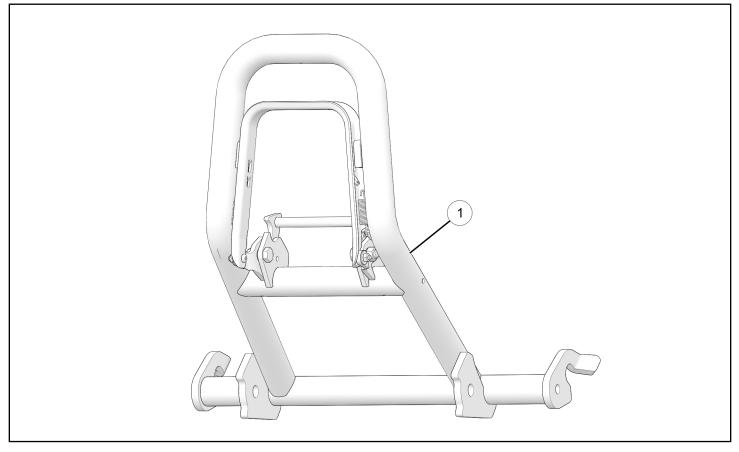

# **KIT CONTENTS**

| REF | QTY | PART DESCRIPTION | P/N AVAILABLE<br>SEPARATELY |
|-----|-----|------------------|-----------------------------|
| 1   | 1   | Plow Hook        | n/a                         |