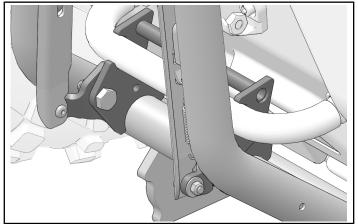

tory installation, perform all installation steps correctly in the sequence shown.

### INSTALLATION INSTRUCTIONS VEHICLE PREPARATION

#### GENERAL

- 1. Park vehicle on a flat surface.
- 2. Shift vehicle into PARK.
- 3. Turn key to OFF position and remove key.

## ACCESSORY INSTALLATION

#### NOTICE

Integrated plow mount shown; accessory plow mount similar.

1. Put bottom of plow hook over tubes of plow mount and rotate hook upwards into installed position.



# **INSTRUCTION FEEDBACK FORM**

A feedback form has been created for the installer to provide any comments, questions or concerns about the installation instructions. The form is viewable on mobile devices by scanning the QR code or by clicking **HERE** if viewing on a PC.

2. Close latch of plow hook over bumper tube, as shown.