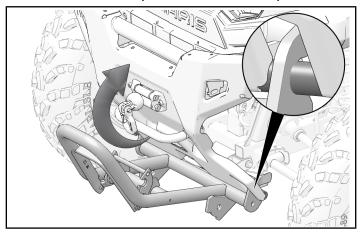

#### NOTICE

Integrated plow mount shown; accessory plow mount similar.

1. Put bottom of plow hook over tubes of plow mount and rotate hook upwards into installed position.