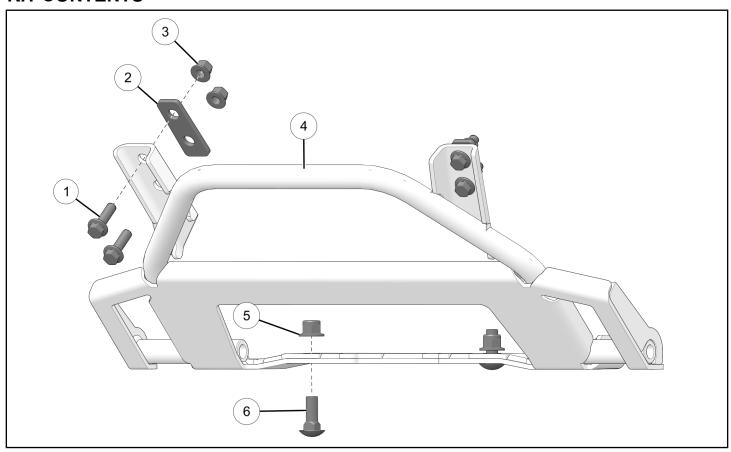

#### KIT CONTENTS

| REF | QTY | PART DESCRIPTION                    | P/N AVAILABLE<br>SEPARATELY | AVAILABLE<br>SERVICE KIT |
|-----|-----|-------------------------------------|-----------------------------|--------------------------|
| 1   | 4   | Screw–Hex Flange, M10 x 1.5 x 35 mm | n/a                         | 2209347                  |
| 2   | 2   | Plate-Plow Mount, Upper             | 5271379                     | n/a                      |
| 3   | 4   | Nut-Hex Flange, M10 x 1.5 mm        | n/a                         | 2209347                  |
| 4   | 1   | Bumper-Plow Mount                   | 1026581                     | n/a                      |
| 5   | 2   | Nut-Hex Flange, M12 x 1.75 mm       | n/a                         | 2209347                  |
| 6   | 2   | Bolt–Carriage, M12 x 1.75 x 35 mm   | n/a                         | 2209347                  |

#### **ACCESSORY INSTALLATION**

1. Find bumper mounting holes in bumper.

2. Align plow mount 4 with bumper.

3. Put two screws ① through plow mount and bumper. Loosely install with mounting plate ② and two nuts ③ on the other side.

#### NOTICE

One side shown; other side similar.

Do not torque screws at this time.

4. Install bottom of plow mount with one carriage bolt6 and one nut5. Torque two nuts to specification.

#### **TORQUE**

Lower Mounting Nuts ③: 59 ft-lbs (80 N·m)

5. Counter-hold nuts ③ and torque screws ① to specification.

### **TORQUE**

Front Mounting Screws ①: 33 ft-lbs (45 N·m)