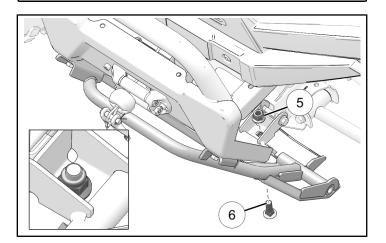

#### **ACCESSORY INSTALLATION**

1. Find bumper mounting holes in bumper.

2. Align plow mount 4 with bumper.

3. Put two screws ① through plow mount and bumper. Loosely install with mounting plate ② and two nuts ③ on the other side.

#### NOTICE

One side shown; other side similar.

Do not torque screws at this time.

4. Install bottom of plow mount with one carriage bolt6 and one nut5. Torque two nuts to specification.

#### NOTICE

One side shown; other side similar.

#### **TORQUE**

Lower Mounting Nuts ③: 59 ft-lbs (80 N·m)

5. Counter-hold nuts ③ and torque screws ① to specification.