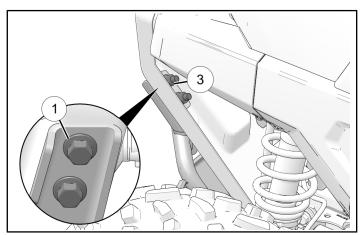

#### **ACCESSORY INSTALLATION**

1. Find bumper mounting holes in bumper.

2. Align plow mount 4 with bumper.

3. Put two screws ① through plow mount and bumper. Loosely install with mounting plate ② and two nuts ③ on the other side.

#### **TORQUE**

Lower Mounting Nuts ③: 59 ft-lbs (80 N·m)

5. Counter-hold nuts ③ and torque screws ① to specification.

### **TORQUE**

Front Mounting Screws ①: 33 ft-lbs (45 N·m)