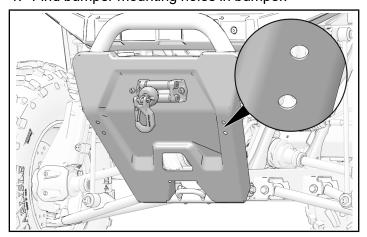

#### **ACCESSORY INSTALLATION**

1. Find bumper mounting holes in bumper.

2. Align plow mount 4 with bumper.

3. Put two screws ① through plow mount and bumper. Loosely install with mounting plate ② and two nuts ③ on the other side.