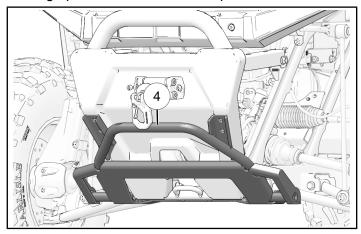

#### **ACCESSORY INSTALLATION**

1. Find bumper mounting holes in bumper.

2. Align plow mount 4 with bumper.

3. Put two screws ① through plow mount and bumper. Loosely install with mounting plate ② and two nuts ③ on the other side.