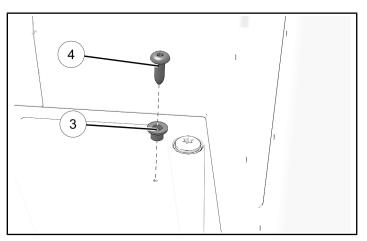

#### NOTICE

Driver side shown; passenger side similar.

1. Locate six dimpled locations.

2. Install six spacers ③ with screws ④ in dimpled locations.

# NOTICE Do not overtighten screws