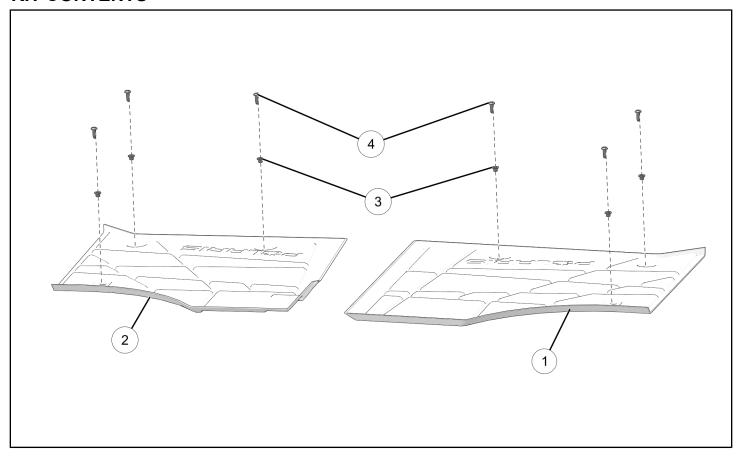

#### KIT CONTENTS

| REF | QTY | PART DESCRIPTION          | P/N AVAILABLE<br>SEPARATELY |
|-----|-----|---------------------------|-----------------------------|
| 1   | 1   | Floor Mat, Left           | 5417754                     |
| 2   | 1   | Floor Mat, Right          | 5417755                     |
| 3   | 6   | Spacer                    | 5144975                     |
| 4   | 6   | Screw-Torx®, #14 x 3/4 in | n/a                         |

#### 3. Install floor mats.