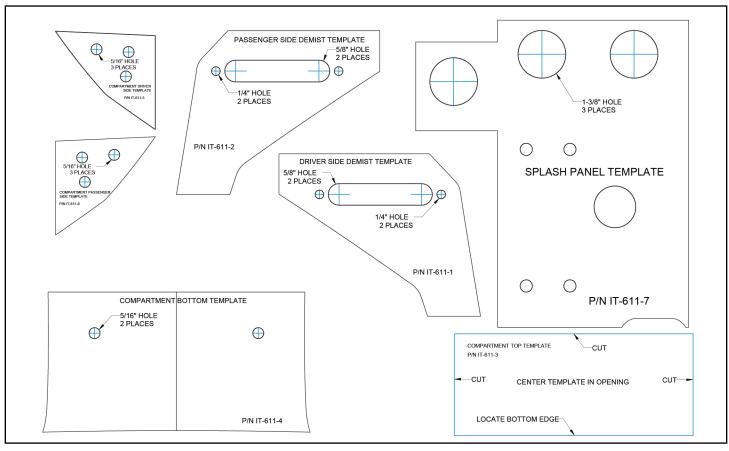

### **TEMPLATE LIST**

| PART DESCRIPTION                        | QTY |
|-----------------------------------------|-----|
| Demist Template, Passenger              | 1   |
| Demist Template, Driver                 | 1   |
| Storage Compartment Template, Bottom    | 1   |
| Storage Compartment Template, Top       | 1   |
| Heater Bracket Template, Driver Side    | 1   |
| Heater Bracket Template, Passenger Side | 1   |
| Splash Guard/ Firewall Template         | 1   |