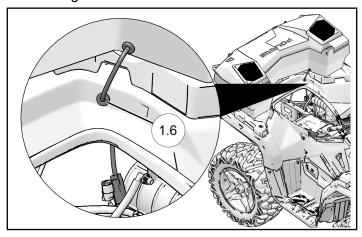

#### **IMPORTANT**

Control tool depth. Ensure tool is clear of all other parts and components to prevent damage to vehicle.

3. Insert wire harness connector through hole and install grommet **1.6** into hole.