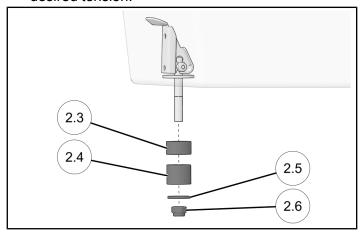

#### **ACCESSORY INSTALLATION**

 Place Lock & Ride® anchor handle/shaft assembly
and washer 2.2 in pre-drilled holes inside rear storage box.

2. From the bottom side of storage box, install Lock & Ride anchor plastic bushing 2.3, rubber bushing 2.4, washer 2.5, and nut 2.6. Tighten nut to desired tension.

- 3. Repeat steps 1 and 2 for remaining Lock & Ride anchors.
- 4. Line up mounting holes on rear rack with four Lock & Ride anchors ② and put rear storage box ① onto rear rack.