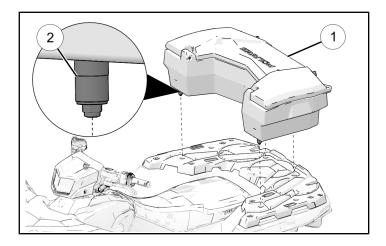

- 3. Repeat steps 1 and 2 for remaining Lock & Ride anchors.
- 4. Line up mounting holes on rear rack with four Lock & Ride anchors ② and put rear storage box ① onto rear rack.