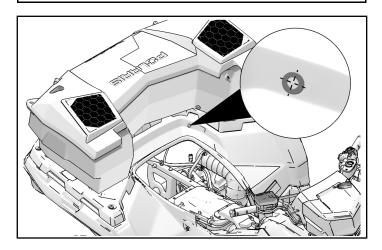

## WIRE ROUTING FOR AUDIO REAR STORAGE BOX P/N 2884856

1. Remove seat by lifting up on the rear and pulling rearward.

2. Identify center of hole location on rear cab as shown. Drill a 1 in hole in that location.