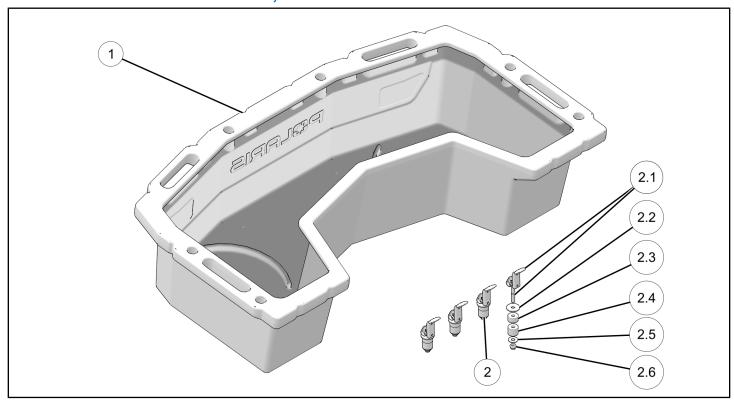

# OPEN REAR STORAGE BOX KIT, P/N 2884854

| REF | QTY | PART DESCRIPTION                      | P/N AVAILABLE<br>SEPARATELY | AVAILABLE<br>SERVICE KIT |
|-----|-----|---------------------------------------|-----------------------------|--------------------------|
| 1   | 1   | Open Rear Storage Box Assembly        | N/A                         | N/A                      |
| 2   | 4   | Lock & Ride® Anchor Assembly          | 2876420                     | 2208778                  |
| 2.1 | 1   | - Lock & Ride® Anchor Handle / Shaft  | N/A                         | 2876420                  |
| 2.2 | 1   | - Lock & Ride® Anchor Plastic Washer  | 5437777                     | 2876420                  |
| 2.3 | 1   | - Lock & Ride® Anchor Plastic Bushing | N/A                         | 2876420                  |
| 2.4 | 1   | - Lock & Ride® Anchor Rubber Bushing  | 5413598                     | 2876420                  |
| 2.5 | 1   | - Washer, .375 X .875 X .078          | 7558403                     | 2876420                  |
| 2.6 | 1   | - Nut, 5/16-24, Nylon Locking         | 7547217                     | 2876420                  |