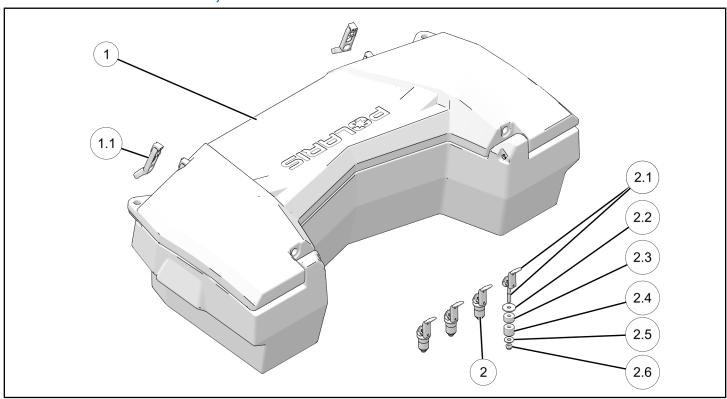

# **REAR STORAGE BOX KIT, P/N 2884853**

| REF | QTY | PART DESCRIPTION                     | P/N AVAILABLE<br>SEPARATELY | AVAILABLE<br>SERVICE KIT |
|-----|-----|--------------------------------------|-----------------------------|--------------------------|
| 1   | 1   | Rear Storage Box Assembly            | N/A                         | N/A                      |
| 1.1 | 2   | - Rear Storage Box Latches           | N/A                         | 2208777                  |
| 1.2 | 1   | - Bottle Opener (not shown)          | 5271376                     | N/A                      |
| 2   | 4   | Lock & Ride® Anchor Assembly         | 2876420                     | 2208777                  |
| 2.1 | 1   | - Lock & Ride® Anchor Handle / Shaft | N/A                         | 2876420                  |

| REF | QTY | PART DESCRIPTION                      | P/N AVAILABLE<br>SEPARATELY | AVAILABLE<br>SERVICE KIT |
|-----|-----|---------------------------------------|-----------------------------|--------------------------|
| 2.2 | 1   | - Lock & Ride® Anchor Plastic Washer  | 5437777                     | 2876420                  |
| 2.3 | 1   | - Lock & Ride® Anchor Plastic Bushing | N/A                         | 2876420                  |
| 2.4 | 1   | -Lock & Ride® Anchor Rubber Bushing   | 5413598                     | 2876420                  |
| 2.5 | 1   | - Washer, .375 X .875 X .078          | 7558403                     | 2876420                  |
| 2.6 | 1   | - Nut, 5/16-24, Nylon Locking         | 7547217                     | 2876420                  |