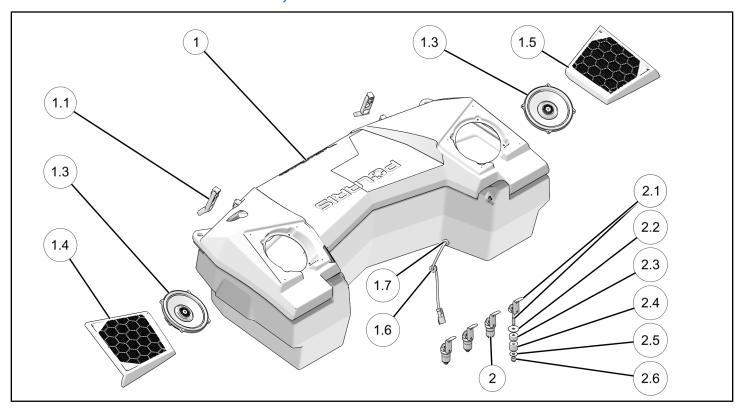

# **AUDIO REAR STORAGE BOX KIT, P/N 2884856**

| REF | QTY | PART DESCRIPTION                      | P/N AVAILABLE<br>SEPARATELY | AVAILABLE<br>SERVICE KIT |
|-----|-----|---------------------------------------|-----------------------------|--------------------------|
| 1   | 1   | Audio Rear Storage Box Assembly       | N/A                         | N/A                      |
| 1.1 | 2   | - Rear Storage Box Latches            | N/A                         | 2208779                  |
| 1.2 | 1   | - Bottle Opener (not shown)           | 5271376                     | N/A                      |
| 1.3 | 2   | - Speaker                             | 2414537                     | N/A                      |
| 1.4 | 1   | - LH Speaker Grille                   | 5457685                     | N/A                      |
| 1.5 | 1   | - RH Speaker Grille                   | 5457686                     | N/A                      |
| 1.6 | 1   | - Plug Grommet                        | N/A                         | 2208779                  |
| 1.7 | 1   | - Harness Grommet                     | N/A                         | N/A                      |
| 2   | 4   | Lock & Ride® Anchor Assembly          | 2876420                     | 2208779                  |
| 2.1 | 1   | - Lock & Ride® Anchor Handle / Shaft  | N/A                         | 2876420                  |
| 2.2 | 1   | - Lock & Ride® Anchor Plastic Washer  | 5437777                     | 2876420                  |
| 2.3 | 1   | - Lock & Ride® Anchor Plastic Bushing | N/A                         | 2876420                  |
| 2.4 | 1   | - Lock & Ride® Anchor Rubber Bushing  | 5413598                     | 2876420                  |
| 2.5 | 1   | - Washer, .375 X .875 X .078          | 7558403                     | 2876420                  |
| 2.6 | 1   | - Nut, 5/16-24, Nylon Locking         | 7547217                     | 2876420                  |