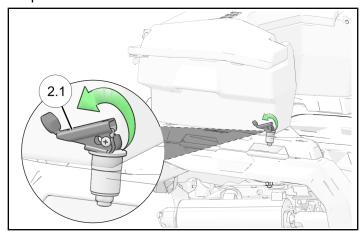

#### **NOTICE**

Make sure Lock & Ride anchor handles are in the unlocked (vertical) position

5. Attach rear storage box by rotating Lock & Ride anchor handles down into the locked (horizontal) position as shown.