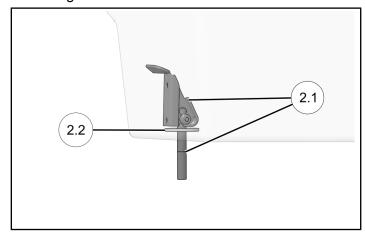

#### **ACCESSORY INSTALLATION**

 Place Lock & Ride® anchor handle/shaft assembly
and washer 2.2 in pre-drilled holes inside rear storage box.

2. From the bottom side of storage box, install Lock & Ride anchor plastic bushing 2.3, rubber bushing 2.4, washer 2.5, and nut 2.6. Tighten nut to desired tension.