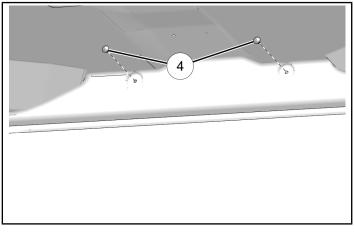

4. Install front of roof liner to windshield mounting plate with four push-darts ④.

5. Install rear of roof liner to roll cage with two push-darts (4).

6. Install middle of roof liner to roof with two screws
(2) and two washers (3). Torque screws to specification.