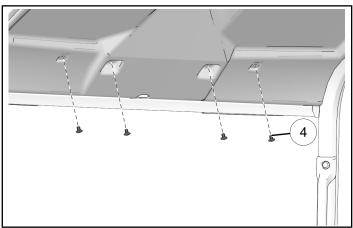

4. Install front of roof liner to windshield mounting plate with four push-darts ④.

5. Install rear of roof liner to roll cage with two push-darts (4).

6. Install middle of roof liner to roof with two screws
(2) and two washers (3). Torque screws to specification.