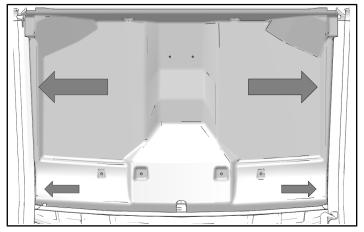

### **ACCESSORY INSTALLATION**

1. Put roof liner 1 in vehicle and align with roof.

2. Put tabs of roof liner between roof and roll cage.

3. Make sure both sides of roof liner are placed between roof and roll cage.