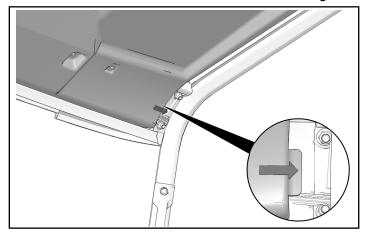

4. Install front of roof liner to windshield mounting plate with four push-darts ④.

5. Install rear of roof liner to roll cage with two push-darts (4).

6. Install middle of roof liner to roof with two screws
(2) and two washers (3). Torque screws to specification.