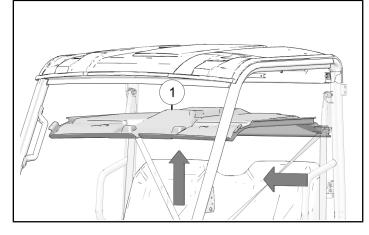

### **ACCESSORY INSTALLATION**

1. Put roof liner 1 in vehicle and align with roof.

2. Put tabs of roof liner between roof and roll cage.

3. Make sure both sides of roof liner are placed between roof and roll cage.