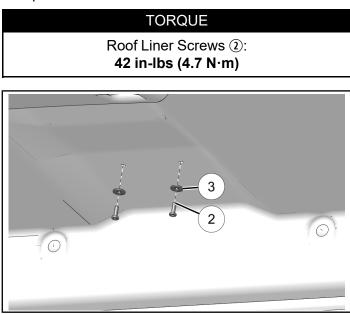

4. Install front of roof liner to windshield mounting plate with four push-darts ④.

5. Install rear of roof liner to roll cage with two push-darts (4).

6. Install middle of roof liner to roof with two screws
(2) and two washers (3). Torque screws to specification.