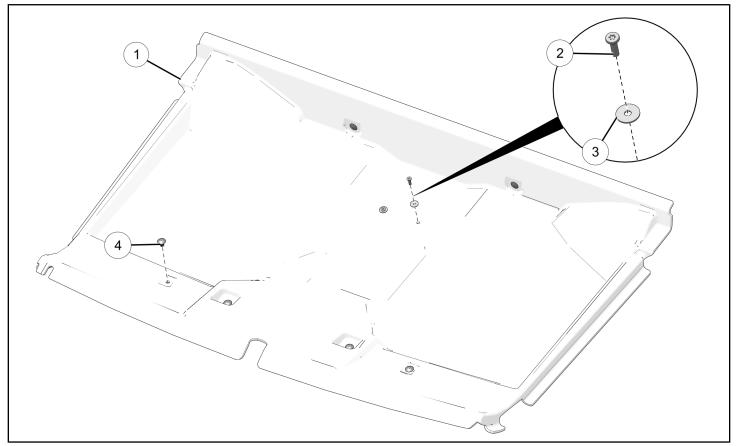

### **KIT CONTENTS**

| REF | QTY | PART DESCRIPTION                          | P/N AVAILABLE<br>SEPARATELY |
|-----|-----|-------------------------------------------|-----------------------------|
| 1   | 1   | Liner-Roof                                | 5815064                     |
| 2   | 2   | Screw–Torx® Pan Head, Hi/Lo, #10 x 5/8 in | 7518238                     |
| 3   | 2   | Washer–0.20 x 0.67 x 0.048 in             | 7556034                     |
| 4   | 6   | Dart–Push, Plastic, Nylon                 | 7670088                     |

4. Install front of roof liner to windshield mounting plate with four push-darts ④.

5. Install rear of roof liner to roll cage with two push-darts (4).

6. Install middle of roof liner to roof with two screws
(2) and two washers (3). Torque screws to specification.