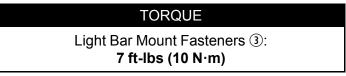

4. Connect light bar harness connector 1A to back of light bar.

5. Install light bar mount to underside of bull bumper with two fasteners  $\Im$ .

6. Torque two fasteners to specification.

7. Install light bar harness to vehicle structure with three edge clips **1B**. Install two along left bumper bracket. Install the third on the radiator assembly.