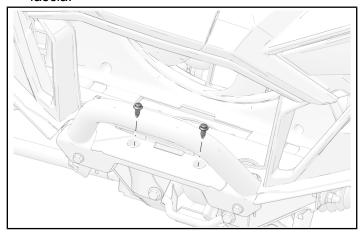

#### FRONT FASCIA INSTALLATION

1. Reinstall top front fascia with kept fasteners (longer).

# TORQUE Top Fascia Fasteners (longer): 7 ft-lbs (10 N·m)