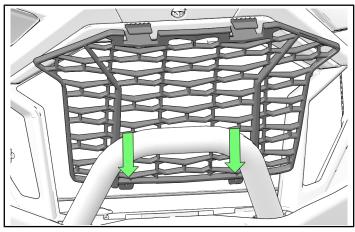

#### **GRILLE REMOVAL**

1. Pull down on two tabs, located on top-edge of grille.

2. Tip grille forward and pull out until bottom tabs are clear of front fascia and bull bumper.