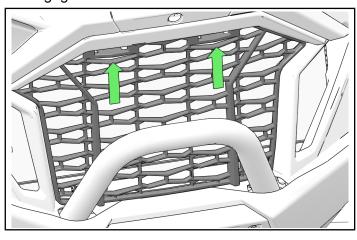

#### **GRILLE REMOVAL**

1. Pull down on two tabs, located on top-edge of grille.

2. Tip grille forward and pull out until bottom tabs are clear of front fascia and bull bumper.