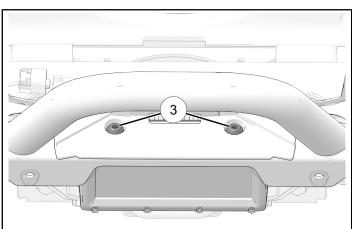

4. Connect light bar harness connector 1A to back of light bar.

5. Install light bar mount to underside of bull bumper with two fasteners  $\Im$ .

6. Torque two fasteners to specification.

7. Install light bar harness to vehicle structure with three edge clips **1B**. Install two along left bumper bracket. Install the third on the radiator assembly.