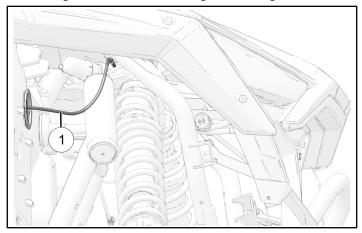

8. Continue installing light bar along chassis tube with three push-pin clips **1C**.

9. Route light bar harness to right side of vehicle. Secure to chassis electrical harness with three cable ties (5) (not shown) at taped locations **1D**.