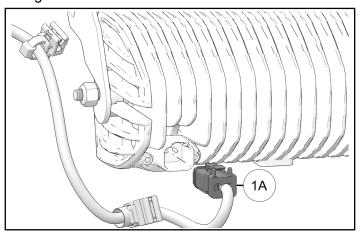

## **FASCIA LIGHT BAR HARNESS ①**

| REF | PART DESCRIPTION            | PIN QTY/<br>GENDER | CONNECTS TO                                        |
|-----|-----------------------------|--------------------|----------------------------------------------------|
| 1A  | Connector, Lightbar, Fascia | 2 Pin/<br>Female   | Light Bar                                          |
| 1B  | Clip, Routing               | _                  | Vehicle structure                                  |
| 1C  | Clip, Push (Routing)        | _                  | Vehicle structure                                  |
| 1D  | Tape, White (3 locations)   | _                  | Identifies installation location for cable tie (5) |
| 1E  | Connector, Bullet, Power    | 1 Pin/<br>Male     | Light Bar Harness Kit                              |
| 1F  | Connector, Bullet, Ground   | 1 Pin/<br>Female   | Light Bar Harness Kit                              |

4. Connect light bar harness connector 1A to back of light bar.

5. Install light bar mount to underside of bull bumper with two fasteners  $\Im$ .

6. Torque two fasteners to specification.

7. Install light bar harness to vehicle structure with three edge clips **1B**. Install two along left bumper bracket. Install the third on the radiator assembly.