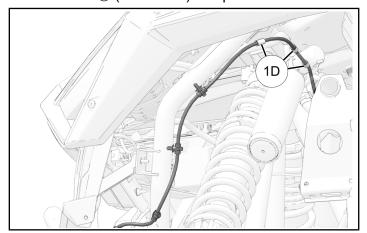

8. Continue installing light bar along chassis tube with three push-pin clips **1C**.

9. Route light bar harness to right side of vehicle. Secure to chassis electrical harness with three cable ties (5) (not shown) at taped locations **1D**.