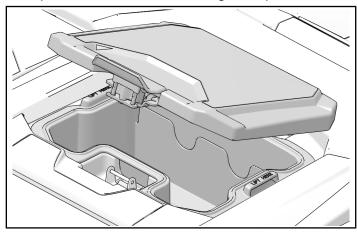

#### DASHBOARD STORAGE REMOVAL

1. Open center dashboard storage compartment.

2. Remove storage compartment from dashboard.

#### TIP

If removing storage compartment is difficult, carefully use tool to pry storage compartment upwards where marked "LIFT HERE."