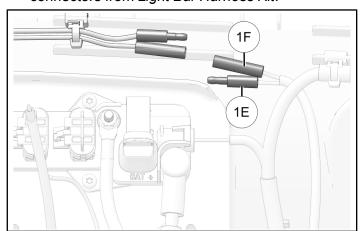

## **FASCIA LIGHT BAR HARNESS ①**

| REF | PART DESCRIPTION            | PIN QTY/<br>GENDER | CONNECTS TO                                        |
|-----|-----------------------------|--------------------|----------------------------------------------------|
| 1A  | Connector, Lightbar, Fascia | 2 Pin/<br>Female   | Light Bar                                          |
| 1B  | Clip, Routing               | _                  | Vehicle structure                                  |
| 1C  | Clip, Push (Routing)        | _                  | Vehicle structure                                  |
| 1D  | Tape, White (3 locations)   | _                  | Identifies installation location for cable tie (5) |
| 1E  | Connector, Bullet, Power    | 1 Pin/<br>Male     | Light Bar Harness Kit                              |
| 1F  | Connector, Bullet, Ground   | 1 Pin/<br>Female   | Light Bar Harness Kit                              |

10. Put light bar harness through firewall grommet.

11. Reach through storage compartment cavity to pull light bar harness from firewall grommet. Connect bullet connectors **1F** and **1E** to corresponding connectors from *Light Bar Harness Kit*.