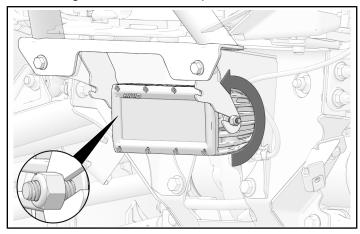

#### **ACCESSORY INSTALLATION**

1. Remove and discard two push-pin rivets from front fascia.

2. Install U-nuts 4 onto light bar mount 2.

3. Install light bar (sold separately) to mount by tightening nuts until light bar is secure.

4. Connect light bar harness connector 1A to back of light bar.

5. Install light bar mount to underside of bull bumper with two fasteners  $\Im$ .

6. Torque two fasteners to specification.

7. Install light bar harness to vehicle structure with three edge clips **1B**. Install two along left bumper bracket. Install the third on the radiator assembly.