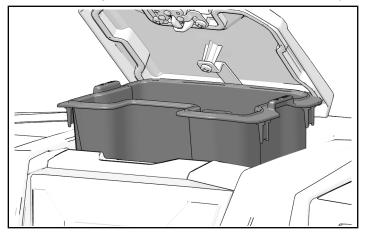

#### DASHBOARD STORAGE REMOVAL

1. Open center dashboard storage compartment.

2. Remove storage compartment from dashboard.

#### TIP

If removing storage compartment is difficult, carefully use tool to pry storage compartment upwards where marked "LIFT HERE."