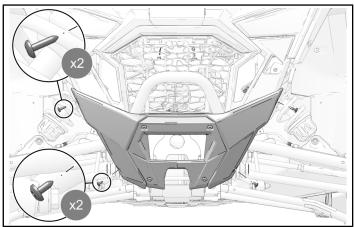

#### FRONT FASCIA REMOVAL

1. Remove two top mounting fasteners (longer) and two bottom mounting fasteners (shorter) to remove front fascia from vehicle.