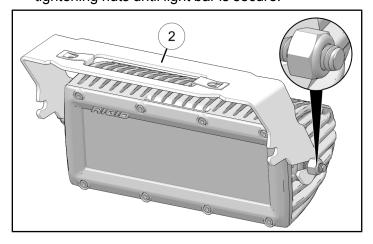

4. Connect light bar harness connector 1A to back of light bar.

5. Install light bar mount to underside of bull bumper with two fasteners  $\Im$ .

6. Torque two fasteners to specification.

7. Install light bar harness to vehicle structure with three edge clips **1B**. Install two along left bumper bracket. Install the third on the radiator assembly.

# TORQUE Top Fascia Fasteners (longer): 7 ft-lbs (10 N·m)