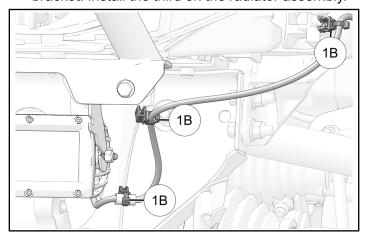

4. Connect light bar harness connector 1A to back of light bar.

5. Install light bar mount to underside of bull bumper with two fasteners  $\Im$ .

6. Torque two fasteners to specification.

7. Install light bar harness to vehicle structure with three edge clips **1B**. Install two along left bumper bracket. Install the third on the radiator assembly.

10. Put light bar harness through firewall grommet.

11. Reach through storage compartment cavity to pull light bar harness from firewall grommet. Connect bullet connectors **1F** and **1E** to corresponding connectors from *Light Bar Harness Kit*.