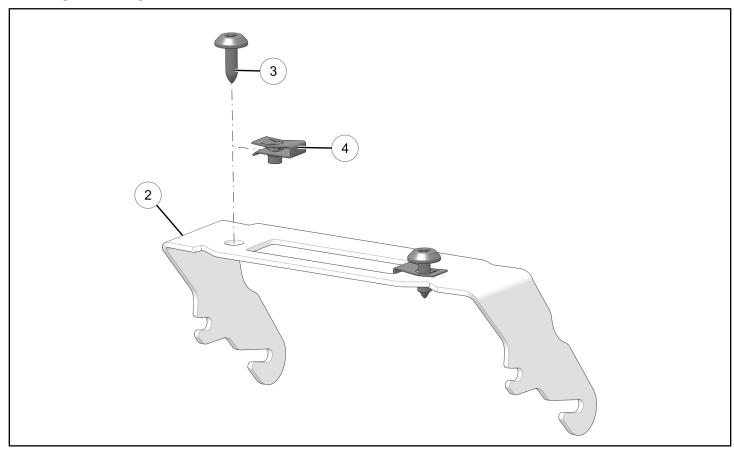

## **KIT CONTENTS**

| REF | QTY | PART DESCRIPTION                               | P/N AVAILABLE<br>SEPARATELY |
|-----|-----|------------------------------------------------|-----------------------------|
| 1   | 1   | Harness-Light Bar, Fascia (see Harness Detail) | 2414733                     |
| 2   | 1   | Bracket–Light Bar, Fascia                      | 5267473-458                 |
| 3   | 2   | Screw–Torx® Truss Head, M6 x 1.0 x 20          | 7519112                     |

| REF | QTY | PART DESCRIPTION | P/N AVAILABLE<br>SEPARATELY |
|-----|-----|------------------|-----------------------------|
| 4   | 2   | Clip-U Speed Nut | 7081305                     |
| 5   | 3   | Cable Tie        | 7080138                     |

#### **ACCESSORY INSTALLATION**

1. Remove and discard two push-pin rivets from front fascia.

2. Install U-nuts 4 onto light bar mount 2.

3. Install light bar (sold separately) to mount by tightening nuts until light bar is secure.

4. Connect light bar harness connector 1A to back of light bar.

5. Install light bar mount to underside of bull bumper with two fasteners  $\Im$ .

6. Torque two fasteners to specification.

7. Install light bar harness to vehicle structure with three edge clips **1B**. Install two along left bumper bracket. Install the third on the radiator assembly.