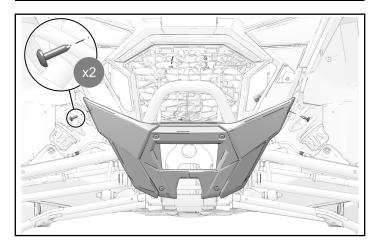

#### FRONT FASCIA REMOVAL

1. Remove two top mounting fasteners (longer) and two bottom mounting fasteners (shorter) to remove front fascia from vehicle.