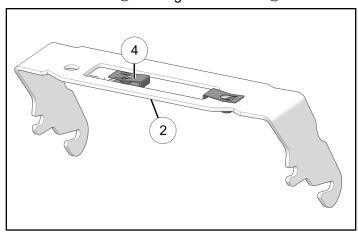

## **KIT CONTENTS**

| REF | QTY | PART DESCRIPTION                               | P/N AVAILABLE<br>SEPARATELY |
|-----|-----|------------------------------------------------|-----------------------------|
| 1   | 1   | Harness-Light Bar, Fascia (see Harness Detail) | 2414733                     |
| 2   | 1   | Bracket–Light Bar, Fascia                      | 5267473-458                 |
| 3   | 2   | Screw–Torx® Truss Head, M6 x 1.0 x 20          | 7519112                     |

#### **ACCESSORY INSTALLATION**

1. Remove and discard two push-pin rivets from front fascia.

2. Install U-nuts 4 onto light bar mount 2.

3. Install light bar (sold separately) to mount by tightening nuts until light bar is secure.