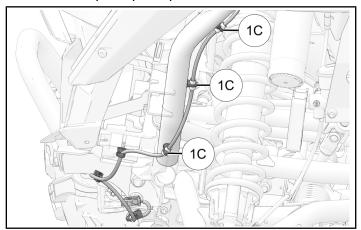

8. Continue installing light bar along chassis tube with three push-pin clips **1C**.

9. Route light bar harness to right side of vehicle. Secure to chassis electrical harness with three cable ties (5) (not shown) at taped locations **1D**.