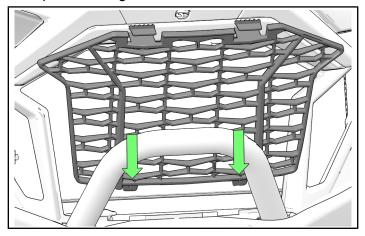

#### **GRILLE INSTALLATION**

1. Tip bottom of grille into front fascia.

2. Reinstall bottom front fascia with kept fasteners (shorter).

## TORQUE Bottom Fascia Fasteners (shorter): 7 ft-lbs (10 N·m)