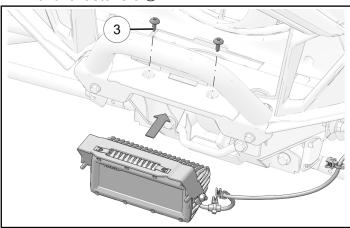

4. Connect light bar harness connector 1A to back of light bar.

5. Install light bar mount to underside of bull bumper with two fasteners  $\Im$ .

6. Torque two fasteners to specification.

7. Install light bar harness to vehicle structure with three edge clips **1B**. Install two along left bumper bracket. Install the third on the radiator assembly.