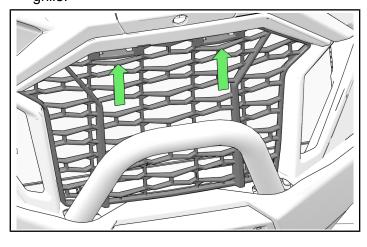

#### **GRILLE REMOVAL**

1. Pull down on two tabs, located on top-edge of grille.

2. Tip grille forward and pull out until bottom tabs are clear of front fascia and bull bumper.