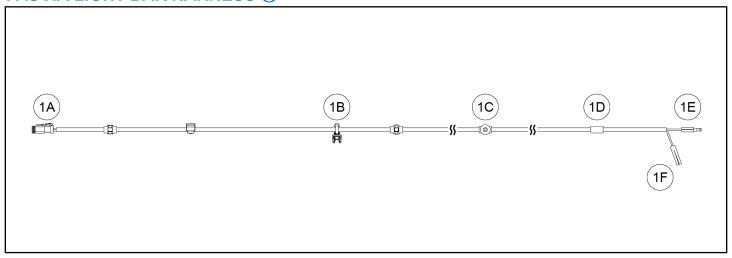

## **HARNESS DETAIL**

## **FASCIA LIGHT BAR HARNESS ①**

| REF | PART DESCRIPTION            | PIN QTY/<br>GENDER | CONNECTS TO                                        |
|-----|-----------------------------|--------------------|----------------------------------------------------|
| 1A  | Connector, Lightbar, Fascia | 2 Pin/<br>Female   | Light Bar                                          |
| 1B  | Clip, Routing               | _                  | Vehicle structure                                  |
| 1C  | Clip, Push (Routing)        | _                  | Vehicle structure                                  |
| 1D  | Tape, White (3 locations)   | _                  | Identifies installation location for cable tie (5) |
| 1E  | Connector, Bullet, Power    | 1 Pin/<br>Male     | Light Bar Harness Kit                              |
| 1F  | Connector, Bullet, Ground   | 1 Pin/<br>Female   | Light Bar Harness Kit                              |