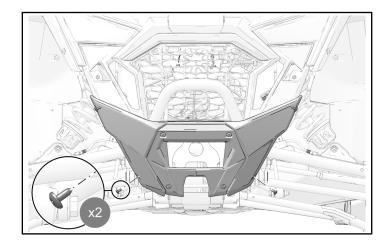

#### **ACCESSORY INSTALLATION**

1. Remove and discard two push-pin rivets from front fascia.

2. Install U-nuts 4 onto light bar mount 2.

3. Install light bar (sold separately) to mount by tightening nuts until light bar is secure.

4. Connect light bar harness connector 1A to back of light bar.

5. Install light bar mount to underside of bull bumper with two fasteners  $\Im$ .

6. Torque two fasteners to specification.

7. Install light bar harness to vehicle structure with three edge clips **1B**. Install two along left bumper bracket. Install the third on the radiator assembly.