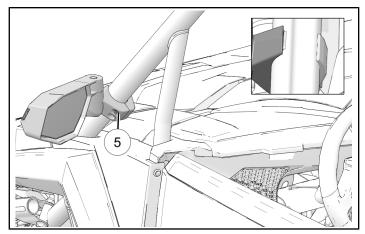

## Do not torque bolts at this time.

2. Put mirror assembly around forwardmost roll cage tube. Set mirror at desired height and torque two bolts to specification.

#### TIP

Make sure mirror clamps do not overlap channel in roll cage tube.