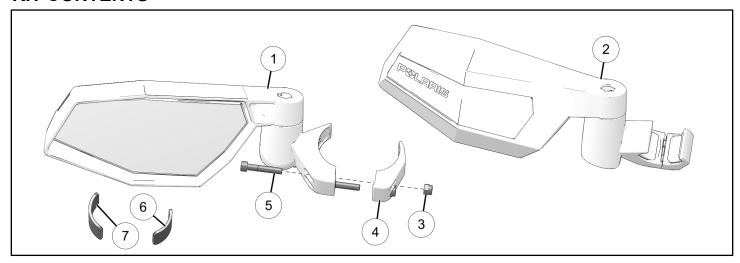

#### KIT CONTENTS

| REF | QTY | PART DESCRIPTION                    | P/N AVAILABLE<br>SEPARATELY | AVAILABLE<br>SERVICE KIT |
|-----|-----|-------------------------------------|-----------------------------|--------------------------|
| 1   | 1   | Assembly–Mirror, Left-Hand          | n/a                         | n/a                      |
| 2   | 1   | Assembly–Mirror, Right-Hand         | n/a                         | n/a                      |
| 3   | 4   | Nut–Nylon Locking, M6               | n/a                         | 2208575                  |
| 4   | 2   | Clamp-Mirror, Lower                 | n/a                         | n/a                      |
| 5   | 4   | Screw–Socket Head, M6 x 1.0 x 35 mm | n/a                         | 2208575                  |
| 6   | 2   | Pad–Rubber, Lower Clamp             | n/a                         | 2208575                  |
| 7   | 2   | Pad–Rubber, Upper Clamp             | n/a                         | 2208575                  |
| 8   | 2   | Disk-Notched (not shown)            | n/a                         | 2208575                  |