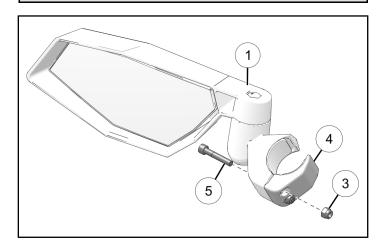

#### NOTICE

Left-hand mirror shown; right-hand mirror similar.

1. Loosely assemble lower clamp ④ to mirror assembly ① with two bolts ⑤ and two nuts ③.

## Do not torque bolts at this time.

2. Put mirror assembly around forwardmost roll cage tube. Set mirror at desired height and torque two bolts to specification.