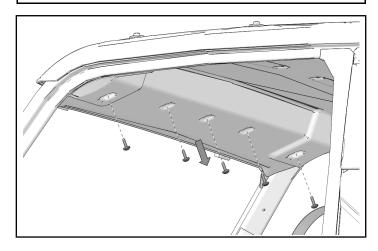

#### **ACCESSORY INSTALLATION**

1. Remove and keep five screws that hold the front of the roof liner (if equipped) to the ROPS.

#### NOTICE

If vehicle is not equipped with roof liner, proceed to Step 3, and then to Step 5.

2. Lower the front of the roof liner. Cut along the existing trim line to create the opening for the mirror.