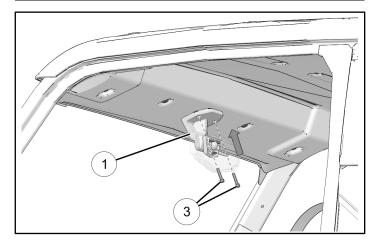

#### **TORQUE**

Torx® Screws: 42 in-lbs (4.7 N·m)

5. Install mirror assembly ① using two socket head screws ③. Torque screws to specification.

### **TORQUE**

Socket Head Screws 3: 66 in-lbs (7.5 N·m)