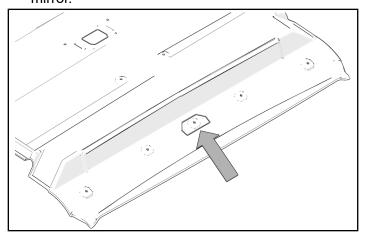

#### NOTICE

If vehicle is not equipped with roof liner, proceed to Step 3, and then to Step 5.

2. Lower the front of the roof liner. Cut along the existing trim line to create the opening for the mirror.

3. Install speed nuts ② into the openings in the ROPS.