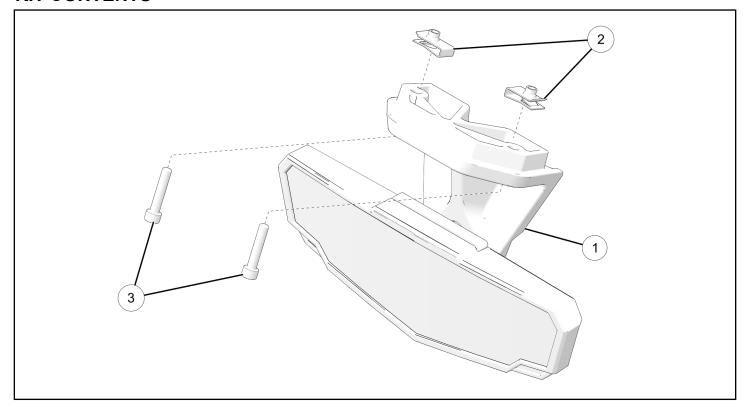

#### KIT CONTENTS

| REF | QTY | PART DESCRIPTION                   | P/N AVAILABLE<br>SEPARATELY | AVAILABLE<br>SERVICE KIT |
|-----|-----|------------------------------------|-----------------------------|--------------------------|
| 1   | 1   | Rearview Mirror Assembly           | 2638789                     | n/a                      |
| 2   | 2   | Speed Nut                          | 7081305                     | 2209309                  |
| 3   | 2   | Socket Head Screw M6 x 1.0 x 30 mm | 7520867                     | 2209309                  |

3. Install speed nuts ② into the openings in the ROPS.

#### **TORQUE**

Torx® Screws: 42 in-lbs (4.7 N·m)

5. Install mirror assembly ① using two socket head screws ③. Torque screws to specification.

### **TORQUE**

Socket Head Screws 3: 66 in-lbs (7.5 N·m)