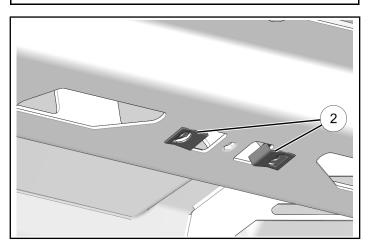

3. Install speed nuts ② into the openings in the ROPS.

#### **NOTICE**

Make sure the threaded side of the speed nut is positioned on the upper side of the opening.

4. Reinstall roof line using kept screws. Torque screws to specification.