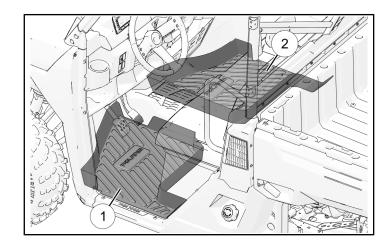

### **INSTALLATION INSTRUCTIONS**

- 1. Shift vehicle transmission into "PARK". Turn ignition switch to "OFF" position and remove key.
- Place driver floor mat ① and passenger floor mat
  into foot wells.