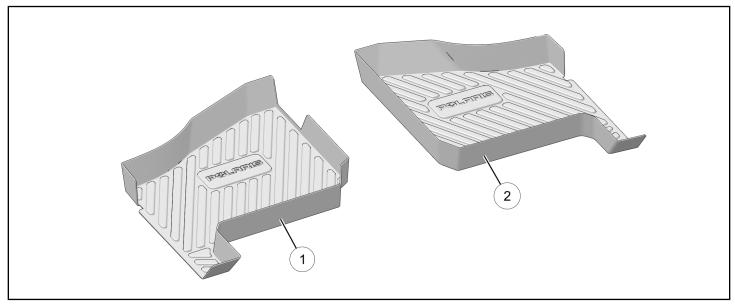

#### KIT CONTENTS

This Kit includes:

| REF | QTY | PART DESCRIPTION | PART NUMBER |
|-----|-----|------------------|-------------|
| 1   | 1   | Floor Mat, LH    | -           |
| 2   | 1   | Floor Mat, RH    | -           |
|     | 1   | Instructions     | 9929760     |

### **INSTALLATION INSTRUCTIONS**

- 1. Shift vehicle transmission into "PARK". Turn ignition switch to "OFF" position and remove key.
- Place driver floor mat ① and passenger floor mat
  into foot wells.