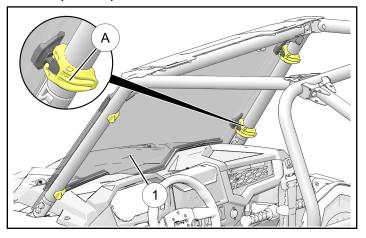

#### NOTE

Poly windshield shown; poly vented windshield similar.

- Shift vehicle transmission into "PARK". Turn ignition switch to "OFF" position and remove key.
- 2. Open four clamps (A), position lower edge of windshield (1) against dash panel, then lock clamps to A-pillars.