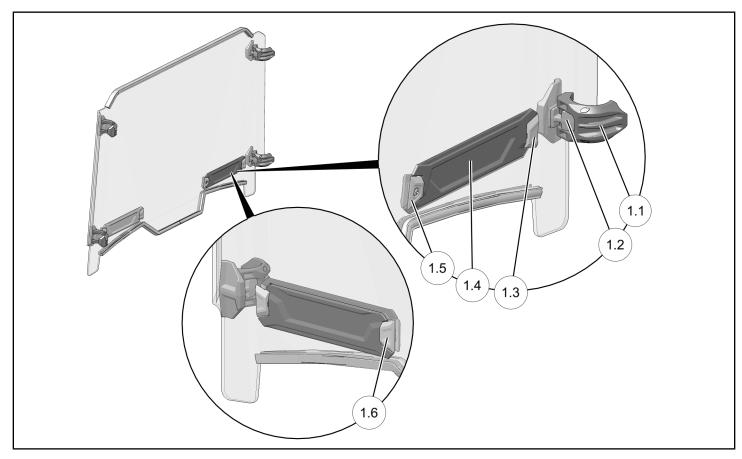

### **NOTE**

Kit PN 2884330 shown; Kit PN 2884018 similar except as noted below.

| REF | QTY | PART DESCRIPTION                                                                                       | PART NUMBER | INCLUDED IN<br>SERVICE KIT |
|-----|-----|--------------------------------------------------------------------------------------------------------|-------------|----------------------------|
| 1   | 1   | Windshield, Poly (includes parts 1.1–1.2) (not shown) Windshield, Poly Vented (includes parts 1.1–1.6) | -           | -                          |
| 1.1 | 4   | - Clamp, Base                                                                                          | -           | 2207386*                   |
| 1.2 | 4   | - Clamp, Lever                                                                                         | -           | 2207386*                   |
| 1.3 | 2   | - Vent, Keeper, Outboard (Kit PN 2884330 only)                                                         | 5455902     | -                          |
| 1.4 | 2   | - Vent, Flap (Kit PN 2884330 only)                                                                     | 5455903     | -                          |

| REF | QTY | PART DESCRIPTION                                     | PART NUMBER | INCLUDED IN<br>SERVICE KIT |
|-----|-----|------------------------------------------------------|-------------|----------------------------|
| 1.5 | 2   | - Vent, Keeper, Inboard, Interior (Kit 2884330 only) | 5455901     | -                          |
| 1.6 | 2   | - Vent, Keeper, Inboard, Exterior (Kit 2884330 only) | 5455900     | -                          |

<sup>\*</sup> Service kit contains parts and hardware required for ONE side of vehicle.