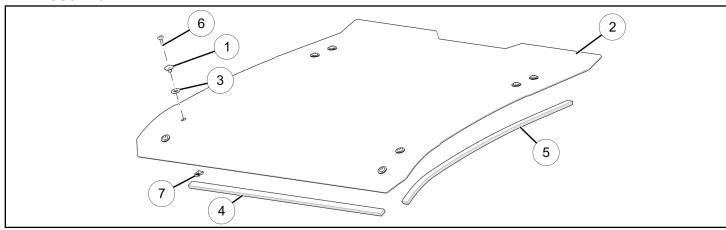

### P/N 2883743-XXX

| REF | QTY | PART DESCRIPTION                              | P/N AVAILABLE<br>SEPARATELY | AVAILABLE<br>HARDWARE KIT |
|-----|-----|-----------------------------------------------|-----------------------------|---------------------------|
| 1   | 8   | Spacer-Roof                                   | n/a                         | 2207765                   |
| 2   | 1   | Panel-Roof, Aluminum                          | n/a                         | n/a                       |
| 3   | 8   | Washer-Rubber                                 | 5417028                     | 2207765                   |
| 4   | 2   | Foam                                          | 5814826-718                 | n/a                       |
| 5   | 2   | Foam                                          | 5814826-814                 | n/a                       |
| 6   | 8   | Screw, Torx®, Truss Head, M6 x 1.0 mm x 30 mm | n/a                         | 2207765                   |
| 7   | 8   | Clip-U Speed Nut                              | n/a                         | 2207765                   |

### **ACCESSORY INSTALLATION**

- 1. Peel backing from adhesive side and apply foam piece ④ to underside of roof panel within etched dashed marks or against rivets of light bar pocket.
  - P/N 2883743-XXX

P/N 2883961-XXX

2. Install eight U-nuts ① onto ROPS, as shown. Convex part of each nut will fit into mounting hole of each mounting plate.

3. Install front of roof panel ② with four washers ③, four spacers ①, and four screws ⑥.

Do not torque screws 3 at this time.

4. With front of roof panel ② secure to vehicle ROPS, begin to slowly pull roof panel ② back so that it molds to ROPS curvature.

5. Ensure foam pieces ④ and ⑤ align with ROPS on all four sides.

6. Secure rear of roof panel ② to ROPS with four washers ③, four spacers ①, and four fasteners ⑥.

7. **P/N 2883961-XXX Only:** Push rubber grommet ® into harness routing hole

8. Verify torque specification of roof fasteners. Torque may change due to foam compression.