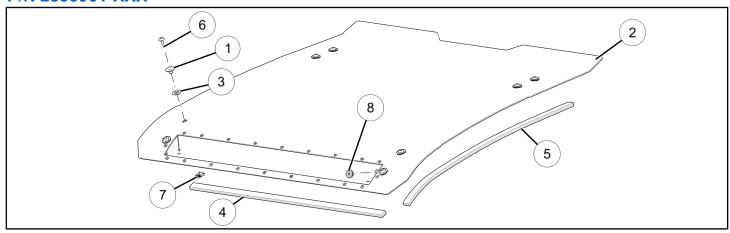

# P/N 2883961-XXX

| REF | QTY | PART DESCRIPTION                              | P/N AVAILABLE<br>SEPARATELY | AVAILABLE<br>HARDWARE KIT |
|-----|-----|-----------------------------------------------|-----------------------------|---------------------------|
| 1   | 8   | Spacer-Roof                                   | n/a                         | 2207765                   |
| 2   | 1   | Panel-Roof, Aluminum, Pocket                  | n/a                         | n/a                       |
| 3   | 8   | Washer-Rubber                                 | 5417028                     | 2207765                   |
| 4   | 2   | Foam                                          | 5814826-718                 | n/a                       |
| 5   | 2   | Foam                                          | 5814826-814                 | n/a                       |
| 6   | 8   | Screw, Torx®, Truss Head, M6 x 1.0 mm x 30 mm | n/a                         | 2207765                   |
| 7   | 8   | Clip-U Speed Nut                              | n/a                         | 2207765                   |
| 8   | 1   | Grommet-Rubber                                | 5413027                     | 2207765                   |

### **ACCESSORY INSTALLATION**

- 1. Peel backing from adhesive side and apply foam piece ④ to underside of roof panel within etched dashed marks or against rivets of light bar pocket.
  - P/N 2883743-XXX

P/N 2883961-XXX

2. Install eight U-nuts ① onto ROPS, as shown. Convex part of each nut will fit into mounting hole of each mounting plate.

3. Install front of roof panel ② with four washers ③, four spacers ①, and four screws ⑥.

Do not torque screws 3 at this time.

4. With front of roof panel ② secure to vehicle ROPS, begin to slowly pull roof panel ② back so that it molds to ROPS curvature.

5. Ensure foam pieces ④ and ⑤ align with ROPS on all four sides.

6. Secure rear of roof panel ② to ROPS with four washers ③, four spacers ①, and four fasteners ⑥.

7. **P/N 2883961-XXX Only:** Push rubber grommet ® into harness routing hole

8. Verify torque specification of roof fasteners. Torque may change due to foam compression.