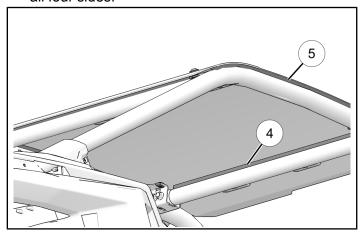

Do not torque screws 3 at this time.

4. With front of roof panel ② secure to vehicle ROPS, begin to slowly pull roof panel ② back so that it molds to ROPS curvature.

5. Ensure foam pieces ④ and ⑤ align with ROPS on all four sides.

6. Secure rear of roof panel ② to ROPS with four washers ③, four spacers ①, and four fasteners ⑥.

7. **P/N 2883961-XXX Only:** Push rubber grommet ® into harness routing hole

8. Verify torque specification of roof fasteners. Torque may change due to foam compression.