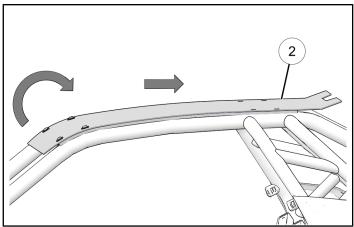

Do not torque screws 3 at this time.

4. With front of roof panel ② secure to vehicle ROPS, begin to slowly pull roof panel ② back so that it molds to ROPS curvature.

5. Ensure foam pieces ④ and ⑤ align with ROPS on all four sides.

6. Secure rear of roof panel ② to ROPS with four washers ③, four spacers ①, and four fasteners ⑥.

7. **P/N 2883961-XXX Only:** Push rubber grommet ® into harness routing hole

8. Verify torque specification of roof fasteners. Torque may change due to foam compression.