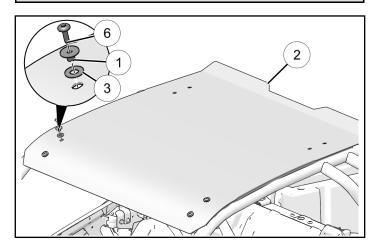

### **ACCESSORY INSTALLATION**

- 1. Peel backing from adhesive side and apply foam piece ④ to underside of roof panel within etched dashed marks or against rivets of light bar pocket.
  - P/N 2883743-XXX

P/N 2883961-XXX

2. Install eight U-nuts ① onto ROPS, as shown. Convex part of each nut will fit into mounting hole of each mounting plate.

3. Install front of roof panel ② with four washers ③, four spacers ①, and four screws ⑥.

Do not torque screws 3 at this time.

4. With front of roof panel ② secure to vehicle ROPS, begin to slowly pull roof panel ② back so that it molds to ROPS curvature.

5. Ensure foam pieces ④ and ⑤ align with ROPS on all four sides.