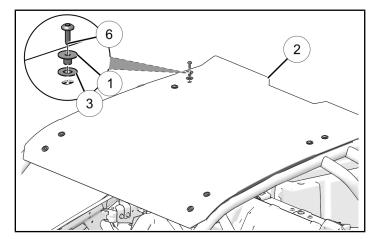

### **ACCESSORY INSTALLATION**

- 1. Peel backing from adhesive side and apply foam piece ④ to underside of roof panel within etched dashed marks or against rivets of light bar pocket.
  - P/N 2883743-XXX

P/N 2883961-XXX

2. Install eight U-nuts ① onto ROPS, as shown. Convex part of each nut will fit into mounting hole of each mounting plate.

3. Install front of roof panel ② with four washers ③, four spacers ①, and four screws ⑥.

Do not torque screws 3 at this time.

4. With front of roof panel ② secure to vehicle ROPS, begin to slowly pull roof panel ② back so that it molds to ROPS curvature.

5. Ensure foam pieces ④ and ⑤ align with ROPS on all four sides.

6. Secure rear of roof panel ② to ROPS with four washers ③, four spacers ①, and four fasteners ⑥.

7. **P/N 2883961-XXX Only:** Push rubber grommet ® into harness routing hole

8. Verify torque specification of roof fasteners. Torque may change due to foam compression.