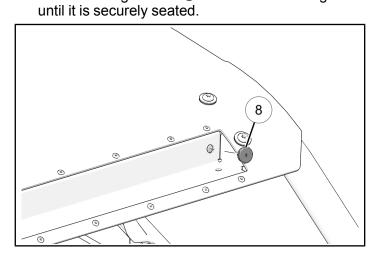

6. Secure rear of roof panel ② to ROPS with four washers ③, four spacers ①, and four fasteners ⑥.

7. **P/N 2883961-XXX Only:** Push rubber grommet ® into harness routing hole

8. Verify torque specification of roof fasteners. Torque may change due to foam compression.