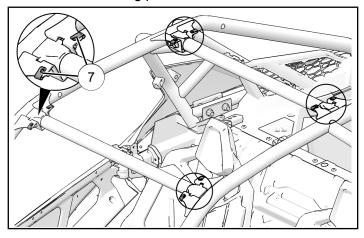

P/N 2883961-XXX

2. Install eight U-nuts ① onto ROPS, as shown. Convex part of each nut will fit into mounting hole of each mounting plate.

3. Install front of roof panel ② with four washers ③, four spacers ①, and four screws ⑥.