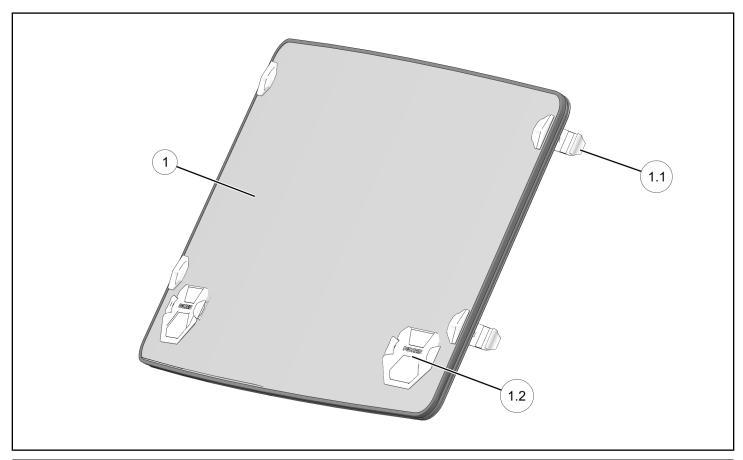

## NOTE

Kit PN 2883342 shown; Kit PNs 2883318 and 2883319 similar except as noted below.

| REF | QTY   | PART DESCRIPTION                                                                                                                                                                                                                                | PART NUMBER |
|-----|-------|-------------------------------------------------------------------------------------------------------------------------------------------------------------------------------------------------------------------------------------------------|-------------|
| 1   | 1 1 1 | Windshield, Poly, Vented (Kit PN 2883342 only) (includes items 1.2 and 1.3 below) Windshield, Poly, General Purpose (Kit PN 2883318 only) (includes item 1.2 below) Windshield, Poly, Hard Coat (Kit PN 2883319 only) (includes item 1.2 below) | -<br>-      |
| 1.1 | 4     | . Clamp Assembly                                                                                                                                                                                                                                | 2636989     |

| REF | QTY | PART DESCRIPTION             | PART NUMBER |
|-----|-----|------------------------------|-------------|
| 1.2 | 2   | . Vent (Kit PN 2883342 only) | 2636990     |
|     | 1   | Instructions                 | 9928526     |