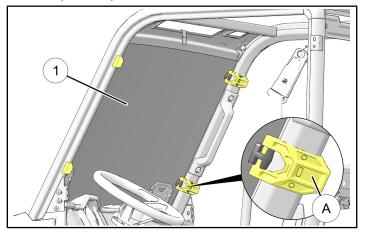

#### INSTALLATION INSTRUCTIONS

- Shift vehicle transmission into "PARK". Turn ignition switch to "OFF" position and remove key from switch.
- 2. Open four clamps (A), position lower edge of windshield (1) against dash panel, then lock clamps to A-pillars.