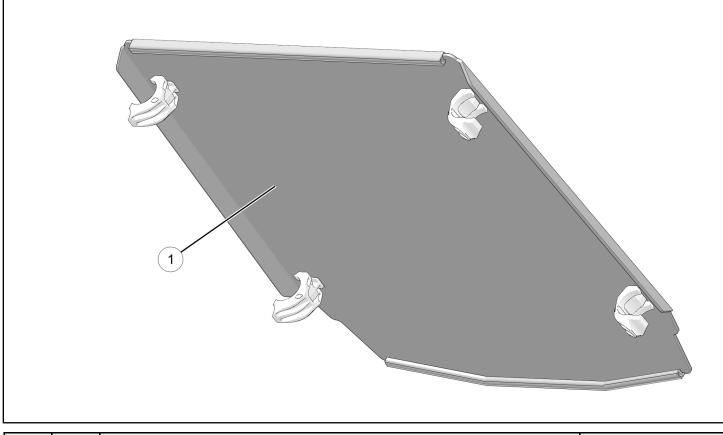

### **KIT CONTENTS**

This Kit includes:

| REF | QTY | PART DESCRIPTION | PART NUMBER |
|-----|-----|------------------|-------------|
| 1   | 1   | Windshield, Full | 2636878     |
|     | 1   | Instructions     | 9927972     |