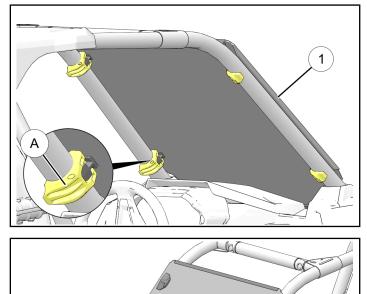

# **INSTALLATION INSTRUCTIONS**

- 1. Shift vehicle transmission into "PARK". Turn key to "OFF" position and remove from vehicle.
- 2. Open four clamps (A), position lower edge of windshield (1) against dash panel, then lock clamps to A-pillars.