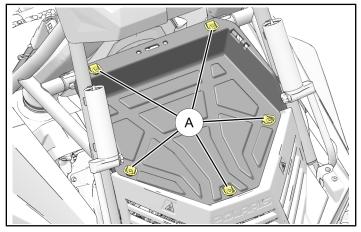

## **INSTALLATION INSTRUCTIONS**

- 1. Shift vehicle transmission into "PARK". Turn key to "OFF" position and remove from vehicle.
- 2. Place bag in rear rack, then secure to five vehicle D-rings (A) using attached straps.