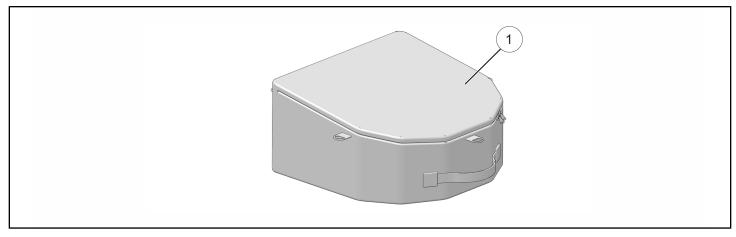

## **KIT CONTENTS**

This Kit includes:

| REF | QTY | PART DESCRIPTION                                         | PART NUMBER |
|-----|-----|----------------------------------------------------------|-------------|
| 1   | 1   | Bag, Rear (straps not shown), with insulated compartment | -           |
|     | 1   | Instructions                                             | 9927970     |