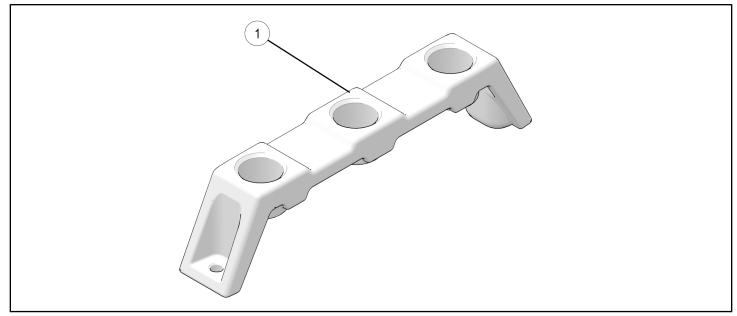

#### **KIT CONTENTS**

This Kit includes:

| REF | QTY | PART DESCRIPTION      | PART NUMBER |
|-----|-----|-----------------------|-------------|
| 1   | 2   | Modular Rack Extender | -           |
|     | 1   | Instructions          | 9927505     |

## **INSTALLATION INSTRUCTIONS**

- 1. Modular rack extender ① can be installed either on front rack or rear rack of the vehicle.
- 2. Different locations for modular rack extender ① installation on front and rear rack are shown below.