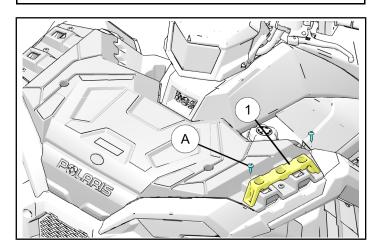

#### NOTE

Below steps reference installation of modular rack extender ① on LH side of front rack. Follow the same steps for installation on RH side of front rack and the rear rack.

3. Remove two existing screws (A) from front rack. Retain screws for modular rack extender installation.

 Install modular rack extender ① using screws (A) on front rack as shown. Tighten screws to specification.