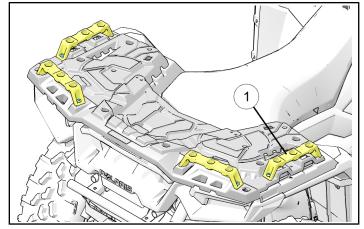

## **INSTALLATION INSTRUCTIONS**

- 1. Modular rack extender ① can be installed either on front rack or rear rack of the vehicle.
- 2. Different locations for modular rack extender ① installation on front and rear rack are shown below.

#### Modular Rack Extender on Front Rack

Modular Rack Extender on Rear Rack