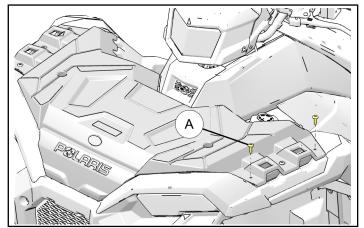

#### NOTE

Below steps reference installation of modular rack extender ① on LH side of front rack. Follow the same steps for installation on RH side of front rack and the rear rack.

3. Remove two existing screws (A) from front rack. Retain screws for modular rack extender installation.

 Install modular rack extender ① using screws (A) on front rack as shown. Tighten screws to specification.

#### TORQUE

6 ft. lbs. (8.1 Nm)