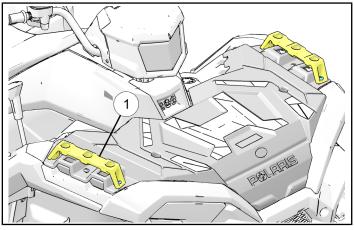

## **INSTALLATION INSTRUCTIONS**

- 1. Modular rack extender ① can be installed either on front rack or rear rack of the vehicle.
- 2. Different locations for modular rack extender ① installation on front and rear rack are shown below.

#### Modular Rack Extender on Front Rack

Modular Rack Extender on Rear Rack

#### NOTE

Below steps reference installation of modular rack extender ① on LH side of front rack. Follow the same steps for installation on RH side of front rack and the rear rack.

3. Remove two existing screws (A) from front rack. Retain screws for modular rack extender installation.