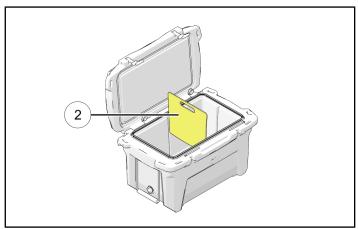

### **INSTALLATION INSTRUCTIONS**

Slide long divider ① or short divider ②, as applicable, into grooves in interior walls of cooler as shown.