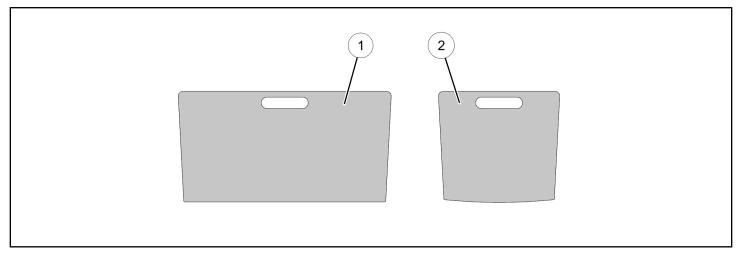

### KIT CONTENTS

This Kit includes:

| REF | QTY | PART DESCRIPTION                    | PART NUMBER |
|-----|-----|-------------------------------------|-------------|
| 1   | 1   | Divider, Long (Kit PN 2882184 only) | -           |
| 2   | 1   | Divider, Short                      | -           |
|     | 1   | Instructions                        | 9927344     |

### **INSTALLATION INSTRUCTIONS**

Slide long divider ① or short divider ②, as applicable, into grooves in interior walls of cooler as shown.