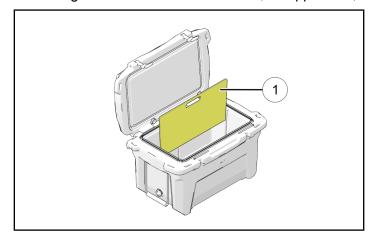

### **INSTALLATION INSTRUCTIONS**

Slide long divider ① or short divider ②, as applicable, into grooves in interior walls of cooler as shown.