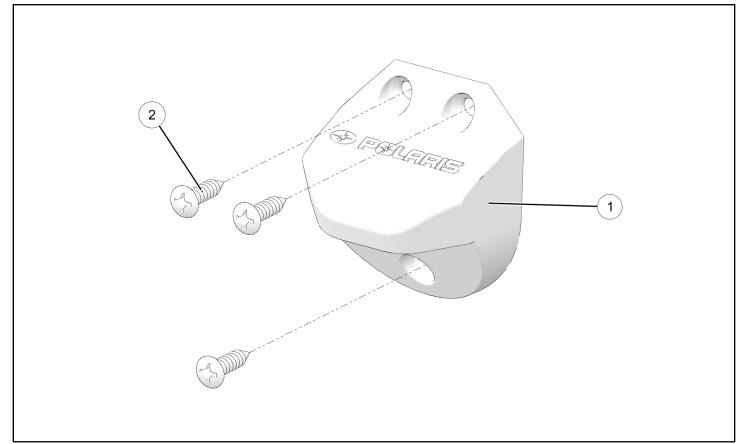

#### **KIT CONTENTS**

This Kit includes:

| REF | QTY | PART DESCRIPTION                      | PART NUMBER |
|-----|-----|---------------------------------------|-------------|
| 1   | 1   | Bottle Opener                         | -           |
| 2   | 3   | Screw, Oval Head Phillips - #10 X 3/4 | -           |
|     |     | Instructions                          | 9927343     |

#### NOTE

Bottle opener intended for installation on Northstar<sup>™</sup> Cooler – 30 quart (PN 2881315) or Northstar<sup>™</sup> Cooler – 60 quart (PN 2881259). Coolers sold separately.

 Install bottle opener ① to cooler using three screws ②. Do not overtighten screws.