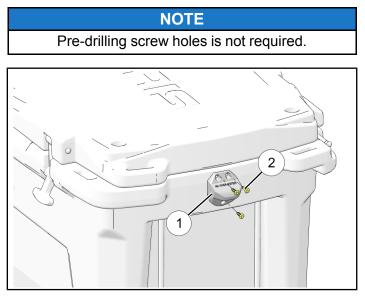

#### NOTE

Bottle opener intended for installation on Northstar<sup>™</sup> Cooler – 30 quart (PN 2881315) or Northstar<sup>™</sup> Cooler – 60 quart (PN 2881259). Coolers sold separately.

 Install bottle opener ① to cooler using three screws ②. Do not overtighten screws.