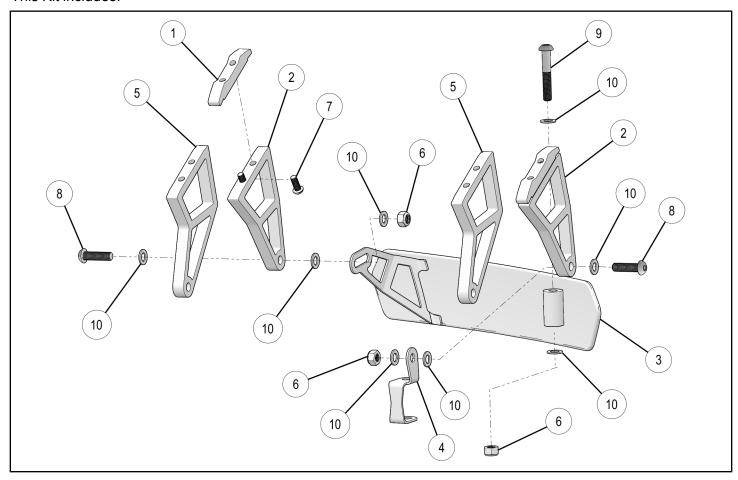

### **KIT CONTENTS**

This Kit includes:

| REF | QTY | PART DESCRIPTION                                                   | PART NUMBER |
|-----|-----|--------------------------------------------------------------------|-------------|
| 1   | 2   | Clamp                                                              | -           |
| 2   | 2   | Bracket (use only on Full-Size Ranger with windshield wiper)       | -           |
| 3   | 1   | Mirror                                                             | -           |
| 4   | 1   | Support Bracket                                                    | -           |
| 5   | 2   | Bracket (use on all Ranger except Full-Size with windshield wiper) | -           |
| 6   | 3   | Nut, Hex Flange - M8 X 1.25                                        | -           |

| REF | QTY | PART DESCRIPTION         | PART NUMBER |
|-----|-----|--------------------------|-------------|
| 7   | 4   | Screw - M6 X 1.0 X 16    | -           |
| 8   | 2   | Screw - M8 X 1.25 X 30   | -           |
| 9   | 1   | Screw - M8 X 1.25 X 65   | -           |
| 10  | 8   | Washer - 8.5 X 15 X 1.25 | -           |
|     |     | Instructions             | 9926782     |

#### **INSTALLATION INSTRUCTIONS**

- 1. Place vehicle in "PARK". Turn key to "OFF" position and remove from vehicle.
- 2. Loosely install applicable bracket (see below for detail) to each side of mirror ③ using screw ④, three washers ⑩, and nut ⑥.
  - a. Full-Size *RANGER* with windshield wiper: Use bracket ②.
  - b. All other RANGER: Use bracket ⑤.

# NOTE Bracket ⑤ shown; bracket ② similar.

3. Loosely install clamps ① to brackets ② or ⑤ using only one screw ⑦ per clamp as shown. It does not matter which of the two holes is used for each clamp.

4. Rotate clamps ① so mirror assembly can be inserted up through slot in vehicle mount plate, then rotate clamps ① back so remaining screws ⑦ can be installed as shown.

5. Position mirror as desired, then tighten all screws.

## **CAUTION**

Do not overtighten screws  ${ @}$  in aluminum clamps  ${ @}$  to avoid thread damage.