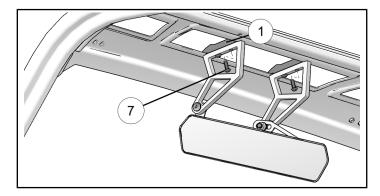

# NOTE Bracket ⑤ shown; bracket ② similar.

3. Loosely install clamps ① to brackets ② or ⑤ using only one screw ⑦ per clamp as shown. It does not matter which of the two holes is used for each clamp.

4. Rotate clamps ① so mirror assembly can be inserted up through slot in vehicle mount plate, then rotate clamps ① back so remaining screws ⑦ can be installed as shown.