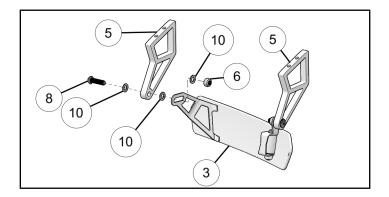

#### **INSTALLATION INSTRUCTIONS**

- 1. Place vehicle in "PARK". Turn key to "OFF" position and remove from vehicle.
- 2. Loosely install applicable bracket (see below for detail) to each side of mirror ③ using screw ④, three washers ⑩, and nut ⑥.
  - a. Full-Size *RANGER* with windshield wiper: Use bracket ②.
  - b. All other RANGER: Use bracket ⑤.