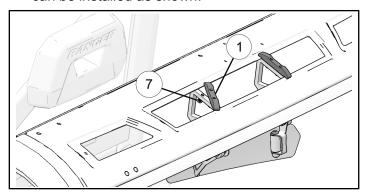

# NOTE Bracket ⑤ shown; bracket ② similar.

3. Loosely install clamps ① to brackets ② or ⑤ using only one screw ⑦ per clamp as shown. It does not matter which of the two holes is used for each clamp.

4. Rotate clamps ① so mirror assembly can be inserted up through slot in vehicle mount plate, then rotate clamps ① back so remaining screws ⑦ can be installed as shown.