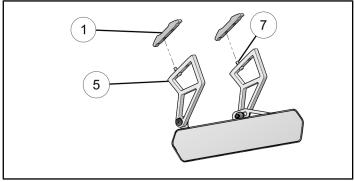

# NOTE Bracket ⑤ shown; bracket ② similar.

3. Loosely install clamps ① to brackets ② or ⑤ using only one screw ⑦ per clamp as shown. It does not matter which of the two holes is used for each clamp.

4. Rotate clamps ① so mirror assembly can be inserted up through slot in vehicle mount plate, then rotate clamps ① back so remaining screws ⑦ can be installed as shown.