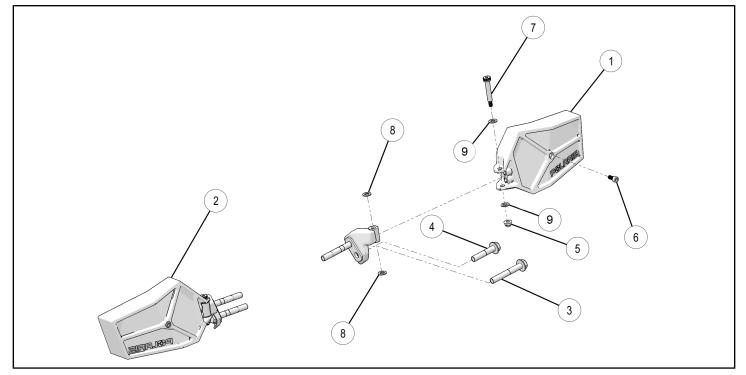

#### **KIT CONTENTS**

This Kit includes:

| REF | QTY | PART DESCRIPTION                                                          | PART NUMBER |
|-----|-----|---------------------------------------------------------------------------|-------------|
| 1   | 1   | Side Fold Mirror Assembly, LH                                             | 2636034     |
| 2   | 1   | Side Fold Mirror Assembly, RH                                             | 2636035     |
| 3*  | 4   | Screw, Hex Flange - M10 x 1.5 x 70 (for use with windshield accessory)    | 7520370     |
| 4*  | 4   | Screw, Hex Flange - M10 x 1.5 x 50 (for use without windshield accessory) | 7520371     |
| 5   | 2   | Nut, Hex Flange - M6 x 1.0                                                | -           |
| 6   | 2   | Screw - M6 x 1.0 x 15                                                     | -           |
| 7   | 2   | Bolt, Shoulder - M6 X 1.0 X 51                                            | -           |
| 8   | 4   | Washer, Nylon - M8                                                        | -           |
| 9   | 6   | Washer - M8                                                               |             |
|     | 1   | Instructions                                                              | 9926622     |

Items marked (\*) are included in Hardware Kit PN 2206171.