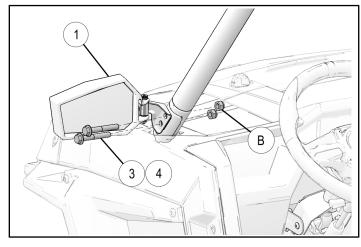

- 3. Install mirror assembly ① to ROPS using screws identified below and retained nuts (B) as shown:
  - a. With windshield accessory: use screws ③.
  - b. Without windshield accessory: use screws ④.

#### 

Failure to properly torque fasteners will adversely affect ROPS integrity and may lead to personal injury or death in an accident.

4. Torque screws (3) (4) to specification.