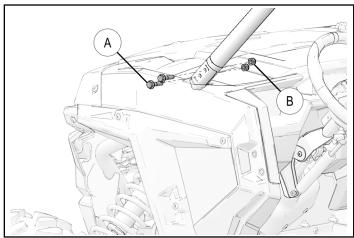

## **INSTALLATION INSTRUCTIONS**

- 1. Place vehicle in "PARK". Turn key to "OFF" position and remove from vehicle.
- Remove two each screws (A) and nuts (B) from LH ROPS as shown. Nuts will be reused. Screws will not be reused.