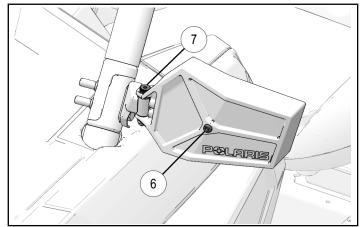

### TORQUE

40 ft. lbs. (54 Nm)

- Repeat Steps 2-4 to install RH side mirror assembly (2) to ROPS.
- 6. Adjust mirror.
  - a. Course mirror adjustment (rotation only) achieved by loosening screw ⑦ as shown, adjusting mirror, then tightening screw.

 b. Fine mirror adjustment (rotation and tilt) achieved by loosening screw (6) as shown, adjusting mirror, then tightening screw. Do not overtighten screw.