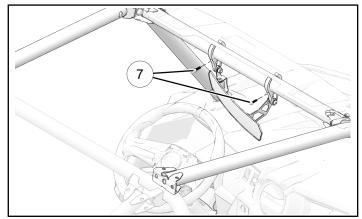

3. Spread clamps and attach to Roll Over Protective Structure (ROPS). Close clamps and install two bolts ⑦ as shown below. Do not tighten fasteners at this time.

4. Place mirror in desired position and tighten all fasteners. Torque to specification.