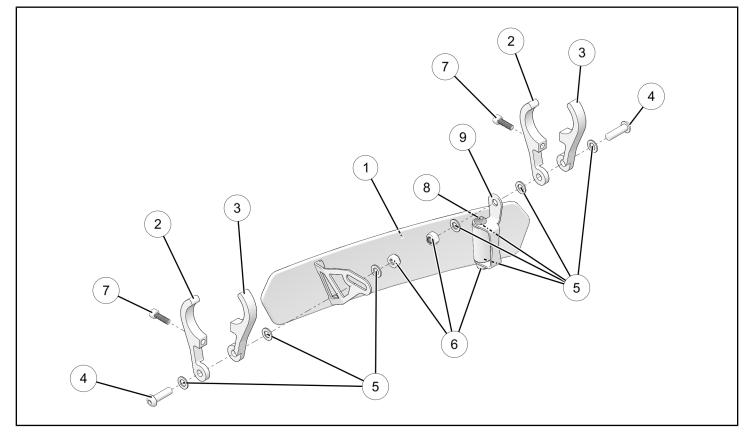

## **KIT CONTENTS**

This Kit includes:

| REF | QTY | PART DESCRIPTION                          | PART NUMBER |
|-----|-----|-------------------------------------------|-------------|
| 1   | 1   | Mirror, Single                            | 1021773     |
| 2   | 2   | Clamp, Lower Mirror                       | 5139047     |
| 3   | 2   | Clamp, Upper Mirror                       | 5139046     |
| 4*  | 2   | Screw, Hex Button Head, M8 x 1.25 x 30 MM | —           |
| 5*  | 8   | Washer, 8.5 x 15 x 1.25                   | —           |
| 6*  | 3   | Nut, Hex Flange, M8 x 1.25                | —           |
| 7*  | 2   | Bolt, M6 x 1.0 x 20 MM                    | —           |

| REF | QTY | PART DESCRIPTION                          | PART NUMBER |
|-----|-----|-------------------------------------------|-------------|
| 8*  | 1   | Screw, Hex Button Head, M8 x 1.25 x 65 MM | —           |
| 9   | 1   | Bracket                                   | —           |
| —   | 1   | Instructions                              | 9926374     |

Items marked (\*) are included in Hardware Kit PN 2206084.

## **INSTALLATION INSTRUCTIONS**

1. Assemble bracket (9) to mirror using screw (8), two washers (5), and nut (6) as shown. Do not tighten fastener at this time.

#### NOTE

Ensure washers are positioned between bracket flanges and mirror. Do not position washers under screw head or under nut.

Assemble clamps ② and ③ to mirror using screw ④, washers ⑤, and nut ⑥ as shown in Kit Contents. Repeat for opposite end of mirror. Do not tighten fasteners at this time.

3. Spread clamps and attach to Roll Over Protective Structure (ROPS). Close clamps and install two bolts ⑦ as shown below. Do not tighten fasteners at this time.

4. Place mirror in desired position and tighten all fasteners. Torque to specification.