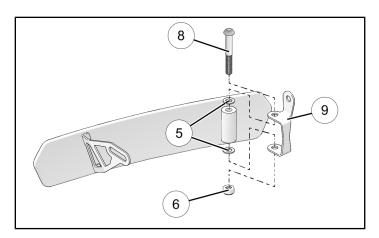

## **INSTALLATION INSTRUCTIONS**

1. Assemble bracket (9) to mirror using screw (8), two washers (5), and nut (6) as shown. Do not tighten fastener at this time.

#### NOTE

Ensure washers are positioned between bracket flanges and mirror. Do not position washers under screw head or under nut.

Assemble clamps ② and ③ to mirror using screw ④, washers ⑤, and nut ⑥ as shown in Kit Contents. Repeat for opposite end of mirror. Do not tighten fasteners at this time.