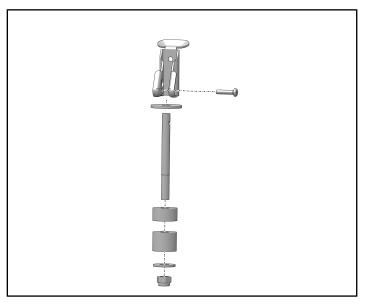

### **INSTALLATION INSTRUCTIONS**

- 1. Put the vehicle transmission into "PARK" and turn the key to the "OFF" position. Remove the key from the vehicle.
- 2. Disassemble the lock and ride anchors.

3. Install lock and ride anchors 3 on to the cargo box.