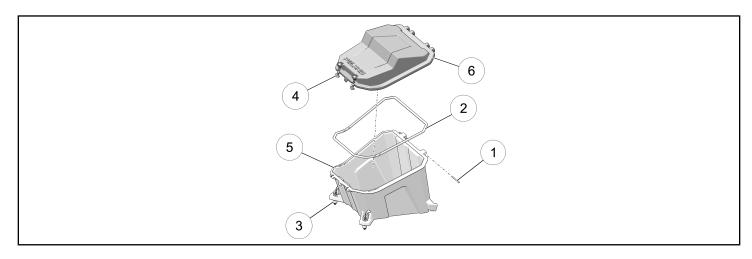

#### KIT CONTENTS

This Kit includes:

| REF | QTY | PART DESCRIPTION         | PART NUMBER |
|-----|-----|--------------------------|-------------|
| 1   | 2   | Pin                      | -           |
| 2   | 1   | Seal                     | -           |
| 3*  | 2   | Lock and Ride Anchor Kit | -           |
| 4*  | 2   | Storage Latch Box        | 5415701     |
| 5   | 1   | Storage Box, Base        | 5452502     |
| 6   | 1   | Storage Box, Lid         | 5452503     |
|     | 1   | Instructions             | 9926225     |

### **INSTALLATION INSTRUCTIONS**

- 1. Put the vehicle transmission into "PARK" and turn the key to the "OFF" position. Remove the key from the vehicle.
- 2. Disassemble the lock and ride anchors.

3. Install lock and ride anchors 3 on to the cargo box.

## **NOTE**

Make sure the orientation of lock and ride anchor assembly.

4. Slide the box on the vehicle so that storage box base ⑤ protrusions on the box are seated into the slot on the body.

5. Install the storage box base ⑤ onto the vehicle body.