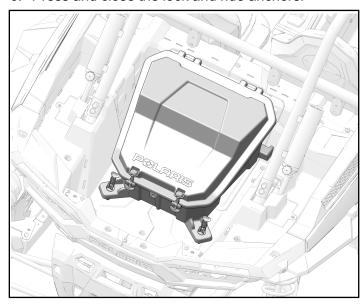

your safety, and to ensure a satisfactory installation, perform all installation steps correctly in the sequence shown.

#### **ASSEMBLY TIME**

Approximately 5 minutes

### **INSTALLATION INSTRUCTIONS**

- 1. Put the vehicle transmission into "PARK" and turn the key to the "OFF" position. Remove the key from the vehicle.
- 2. Disassemble the lock and ride anchors.



3. Install lock and ride anchors 3 on to the cargo box.

## **NOTE**

Make sure the orientation of lock and ride anchor assembly.



4. Slide the box on the vehicle so that storage box base ⑤ protrusions on the box are seated into the slot on the body.



5. Install the storage box base ⑤ onto the vehicle body.

## NOTE

Make sure lock and ride 3 anchors fit into the holes.



# 6. Press and close the lock and ride anchors.