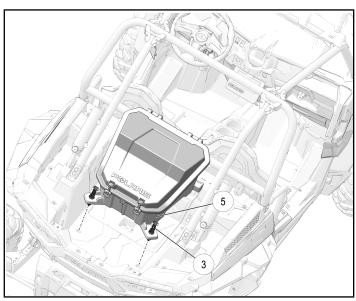

### **INSTALLATION INSTRUCTIONS**

- 1. Put the vehicle transmission into "PARK" and turn the key to the "OFF" position. Remove the key from the vehicle.
- 2. Disassemble the lock and ride anchors.

3. Install lock and ride anchors 3 on to the cargo box.

## **NOTE**

Make sure the orientation of lock and ride anchor assembly.

4. Slide the box on the vehicle so that storage box base ⑤ protrusions on the box are seated into the slot on the body.

5. Install the storage box base ⑤ onto the vehicle body.

## NOTE

Make sure lock and ride 3 anchors fit into the holes.