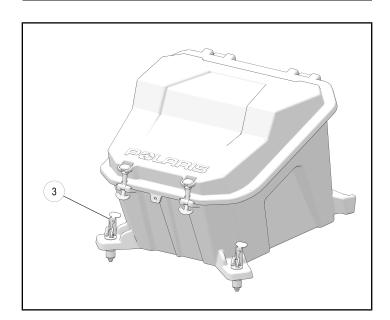

### **INSTALLATION INSTRUCTIONS**

- 1. Put the vehicle transmission into "PARK" and turn the key to the "OFF" position. Remove the key from the vehicle.
- 2. Disassemble the lock and ride anchors.

3. Install lock and ride anchors 3 on to the cargo box.

## NOTE

Make sure lock and ride 3 anchors fit into the holes.