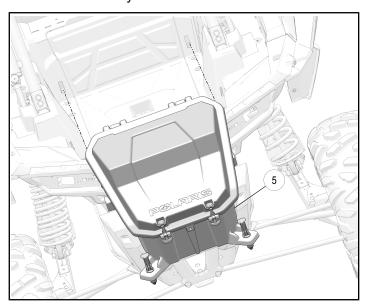

## **NOTE**

Make sure the orientation of lock and ride anchor assembly.

4. Slide the box on the vehicle so that storage box base ⑤ protrusions on the box are seated into the slot on the body.

5. Install the storage box base ⑤ onto the vehicle body.