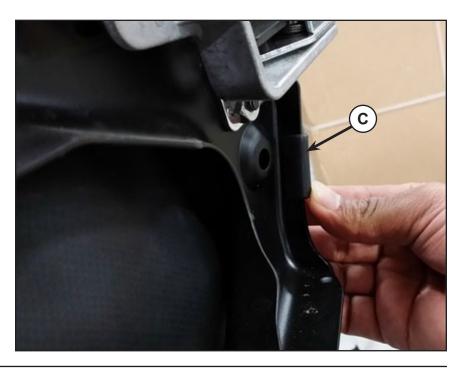

3. Place the RH side upper front door bag (PN 2635599) on the door stamping and hook the four plastic hooks (B) on top and one hook (C) on the side as shown in figures.

4. Wrap and tie the Velcro (D) to the door stamping at three places as shown in figure.