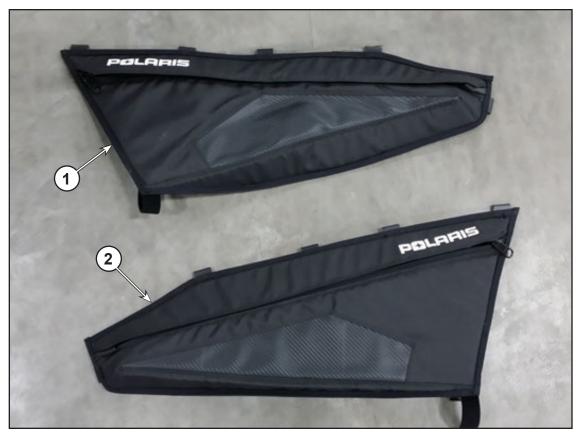

#### KIT CONTENTS (PN 2880612)

| Ref | Qty | Part Description            | Part Number |
|-----|-----|-----------------------------|-------------|
| 1   | 1   | Upper Front Door Bag-60, LH | 2635598     |
| 2   | 1   | Upper Front Door Bag-60, RH | 2635599     |
|     | 1   | Instructions                | 9925506     |

## KIT CONTENTS (PN 2880613)

| Ref | Qty | Part Description              | Part Number |
|-----|-----|-------------------------------|-------------|
| 1   | 1   | Lower Front Door Bag - 60, LH | 2635600     |
| 2   | 1   | Lower Front Door Bag - 60, RH | 2635601     |
|     | 1   | Instructions                  | 9925506     |