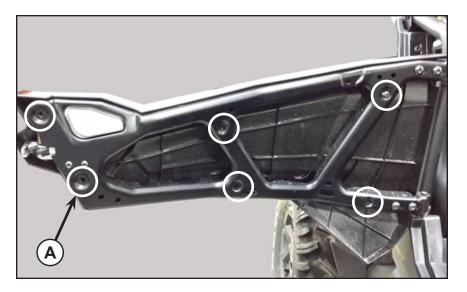

## For Kit PN 2880612

- Place the vehicle in "PARK" and turn the key to "OFF" position. Remove the key from the vehicle.
- 2. On the passenger side, remove the plastic door by removing screws (A) at six locations as shown in figure.