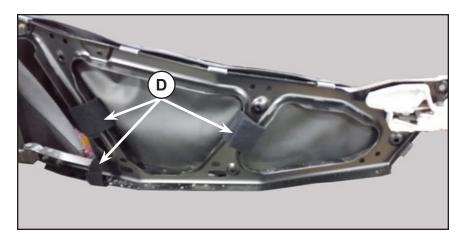

3. Place the RH side upper front door bag (PN 2635599) on the door stamping and hook the four plastic hooks (B) on top and one hook (C) on the side as shown in figures.

4. Wrap and tie the Velcro (D) to the door stamping at three places as shown in figure.