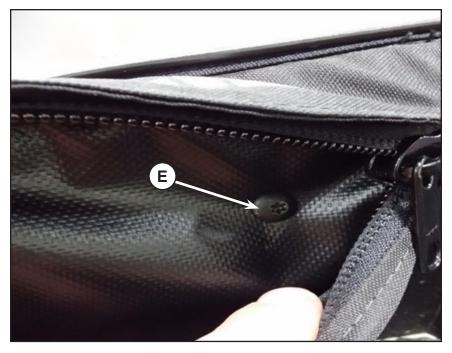

5. Reinstall the plastic door and attach six screws removed in the Step 1.

**NOTE:** The four screws (E) need to be installed inside the upper door bag through the provided holes as shown in figure.

6. Repeat the Steps 1-4 to install the LH side upper front door bag (PN 2635598).