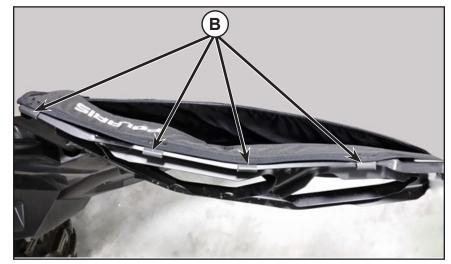

3. Place the RH side upper front door bag (PN 2635599) on the door stamping and hook the four plastic hooks (B) on top and one hook (C) on the side as shown in figures.

4. Wrap and tie the Velcro (D) to the door stamping at three places as shown in figure.