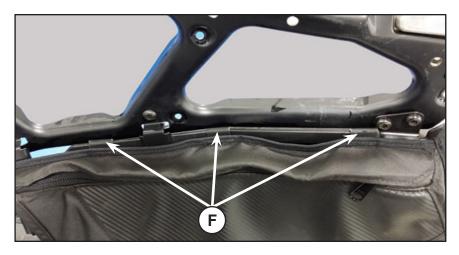

### For Kit PN 2880613

 On the passenger side lower door, place the RH side lower front door bag (PN 2635601) on the door stamping and hook the three plastic hooks (F) on top as shown figure.

2. Wrap and tie the Velcro (G) to the door stamping at three places as shown in figure.