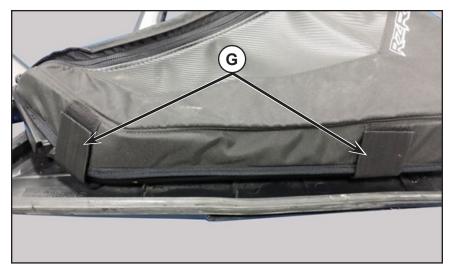

### For Kit PN 2880613

 On the passenger side lower door, place the RH side lower front door bag (PN 2635601) on the door stamping and hook the three plastic hooks (F) on top as shown figure.

2. Wrap and tie the Velcro (G) to the door stamping at three places as shown in figure.