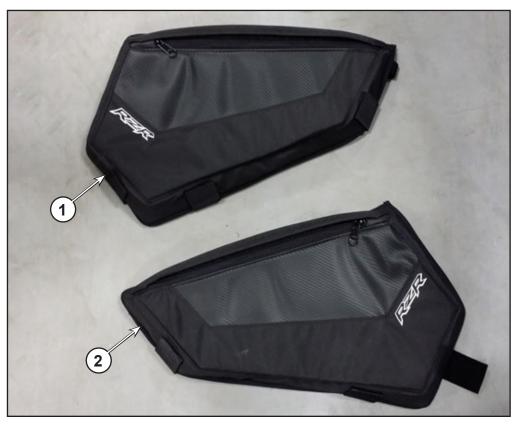

#### KIT CONTENTS (PN 2880612)

| Ref | Qty | Part Description            | Part Number |
|-----|-----|-----------------------------|-------------|
| 1   | 1   | Upper Front Door Bag-60, LH | 2635598     |
| 2   | 1   | Upper Front Door Bag-60, RH | 2635599     |
|     | 1   | Instructions                | 9925506     |

## KIT CONTENTS (PN 2880613)

| Ref | Qty | Part Description              | Part Number |
|-----|-----|-------------------------------|-------------|
| 1   | 1   | Lower Front Door Bag - 60, LH | 2635600     |
| 2   | 1   | Lower Front Door Bag - 60, RH | 2635601     |
|     | 1   | Instructions                  | 9925506     |