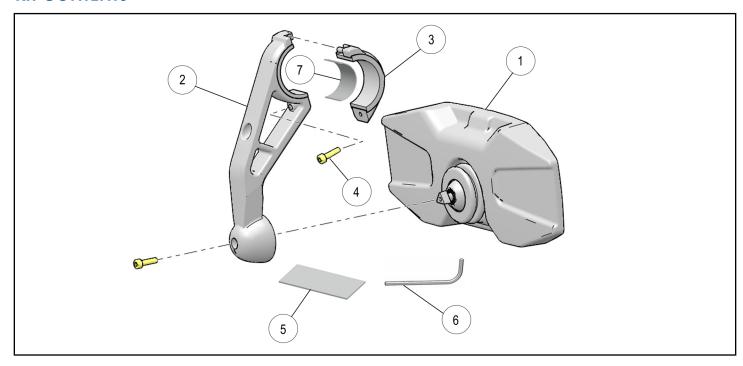

## **KIT CONTENTS**

| REF | QTY | PART DESCRIPTION           | PART NUMBER |
|-----|-----|----------------------------|-------------|
| 1   | 1   | Roof Mirror, Single        | -           |
| 2   | 1   | Mirror Lower Arm, Single   | -           |
| 3   | 1   | Mirror Upper Arm, Single   | -           |
| 4*  | 2   | Screw-SH-M5X0.8X15 8.8 ZOD | -           |
| 5*  | 2   | Foam Pads                  | -           |
| 6*  | 1   | Hex Wrench                 | -           |
| 7   | 2   | Spacer Bushings            | -           |
|     | 1   | Instructions               | 9925446     |

Items marked (\*) are included in Hardware Kit PN 2205691