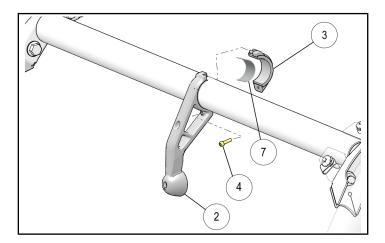

#### INSTALLATION INSTRUCTIONS

- 1. Put the vehicle transmission into "PARK" and turn the key to the "OFF" position. Remove the key from the vehicle.
- 2. Install the foam pads on the inside surface of the bushings ⑦ (For 1.5" tube) or the mirror arms (For 1.75" tube) to help secure mirror to the tube.

#### **IMPORTANT**

Fit the mirror arms to the tube. If installing on 1.5" dia tube use supplied bushings. If installing on 1.75" dia tube, remove the bushings for a secure fit.

Mount both the lower ② and upper mirror arms ③ on the center of the upper trim with a screw ④. Tighten the screw ④.

#### **TORQUE**

5-7 ft. lbs. (6.7-9.5 Nm).

#### NOTE

Both the arms should match the profile of the upper trim.

3. Mount the mirror ① on the lower mirror arm ② with a screw ④. Tighten the screw ④.