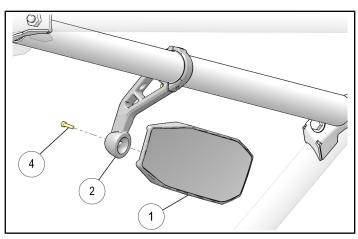

#### NOTE

Both the arms should match the profile of the upper trim.

3. Mount the mirror ① on the lower mirror arm ② with a screw ④. Tighten the screw ④.

### **TORQUE**

5-7 ft. lbs. (6.7-9.5 Nm).

#### **NOTE**

Tightening or loosening this screw will make adjustment harder or easier depending on torque.

4. Adjust the rear mirror ① view with respect to the driver's seat position.