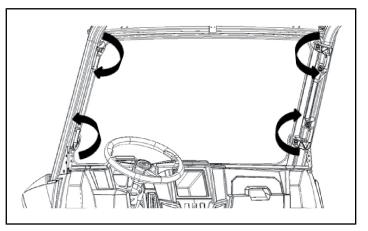

4. After installation of the windshield turn the clamps (3) & (4) out again to hold the windshield fully on ROPS (A).