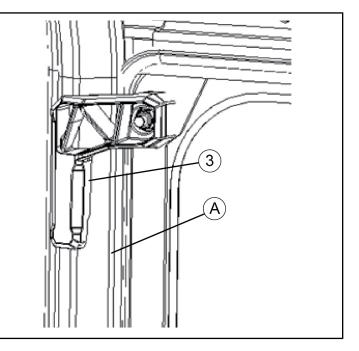

4. After installation of the windshield turn the clamps (3) & (4) out again to hold the windshield fully on ROPS (A).