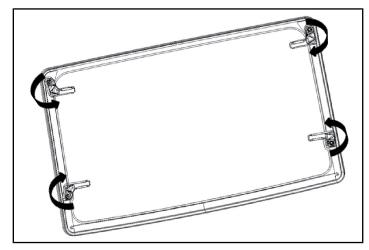

### **INSTALLATION INSTRUCTIONS**

- 1. Place the vehicle in "PARK". Turn the key to "OFF" position and remove from the vehicle.
- 2. Turn the clamps 3 & 4 inside.

3. Push the windshield assembly onto the ROPS.