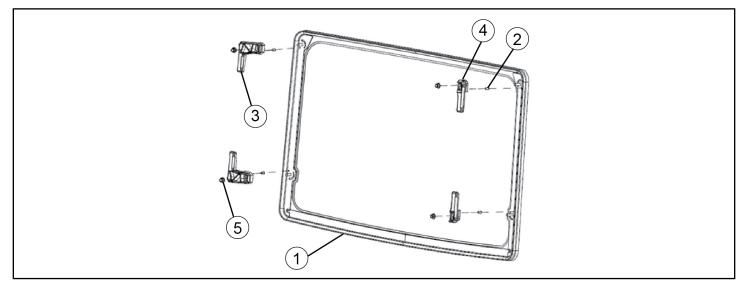

#### **KIT CONTENTS**

| REF | QTY | PART DESCRIPTION                           | PART NUMBER |
|-----|-----|--------------------------------------------|-------------|
| 1   | 1   | Lock and Ride Windshield Assembly, Base    | 2635316     |
| 2   | 4   | Detent Assembly, Lock and Ride, Windshield | 2685412     |
| 3   | 2   | Lock and Ride Windshield Clamp, LH         | 5439876     |
| 4   | 2   | Lock and Ride Windshield Clamp, RH         | 5439877     |
| 5   | 4   | Nut-HXFL-M8X1.25 8 ZB3 Nyloc               | 7547454     |
|     | 1   | Instructions                               | 9925354     |

### **INSTALLATION INSTRUCTIONS**

- 1. Place the vehicle in "PARK". Turn the key to "OFF" position and remove from the vehicle.
- 2. Turn the clamps 3 & 4 inside.

3. Push the windshield assembly onto the ROPS.

4. After installation of the windshield turn the clamps (3) & (4) out again to hold the windshield fully on ROPS (A).