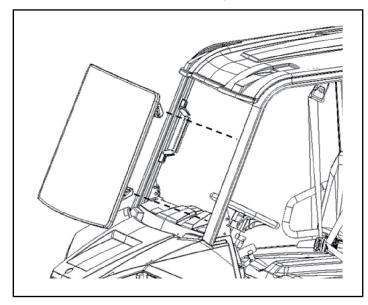

### **INSTALLATION INSTRUCTIONS**

- 1. Place the vehicle in "PARK". Turn the key to "OFF" position and remove from the vehicle.
- 2. Turn the clamps 3 & 4 inside.

3. Push the windshield assembly onto the ROPS.