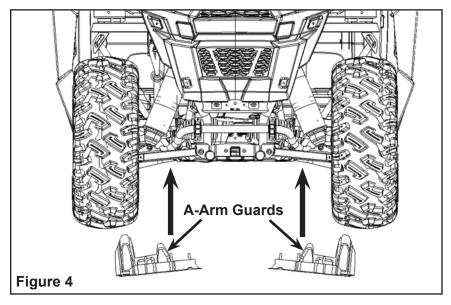

3. Install A-Arm guards on the A-Arms. Adjust and install M8 nuts. Torque to 16 ft. lbs. (21.7 Nm). Figure 4.