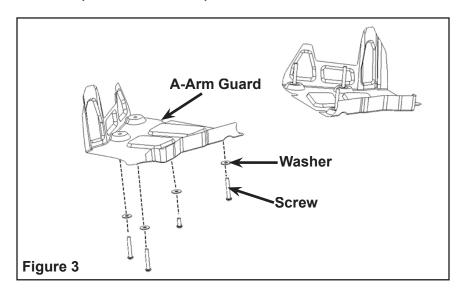

## **INSTALLATION INSTRUCTIONS FOR RZR 900 (KIT PN 2880172):**

- 1. Park the vehicle. Turn the key to "OFF" position and remove from the vehicle
- 2. Using a drill with appropriate drill bit, drill-out the stock rivets and remove stock A-Arm guards. Install M8 an M6 screws and washers on A-Arm guards. Figure 3.