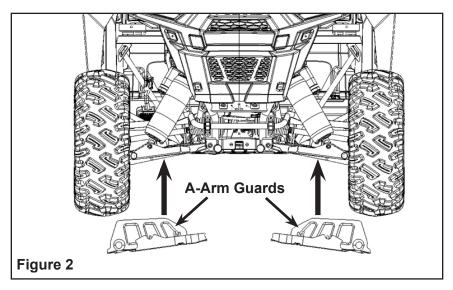

3. Install A-Arm guards on the A-Arms. Adjust and install M8 nuts. Torque to 16 ft. lbs. (21.7 Nm). Figure 2.

3. Install A-Arm guards on the A-Arms. Adjust and install M8 nuts. Torque to 16 ft. lbs. (21.7 Nm). Figure 4.