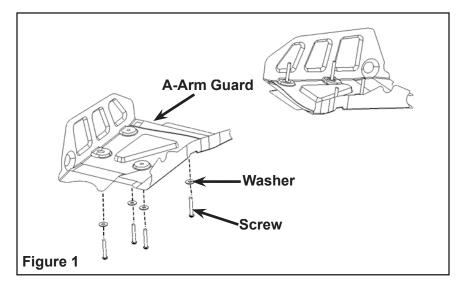

## **INSTALLATION INSTRUCTIONS FOR RZR 900 S (KIT PN 2880171):**

- 1. Park the vehicle. Turn the key to "OFF" position and remove from the vehicle
- Using a drill with appropriate drill bit, drill-out the stock rivets and remove stock A-Arm guards. Install M8 screws and washers on A-Arm guards. Figure 1.

## **INSTALLATION INSTRUCTIONS FOR RZR 900 (KIT PN 2880172):**

- 1. Park the vehicle. Turn the key to "OFF" position and remove from the vehicle
- 2. Using a drill with appropriate drill bit, drill-out the stock rivets and remove stock A-Arm guards. Install M8 an M6 screws and washers on A-Arm guards. Figure 3.