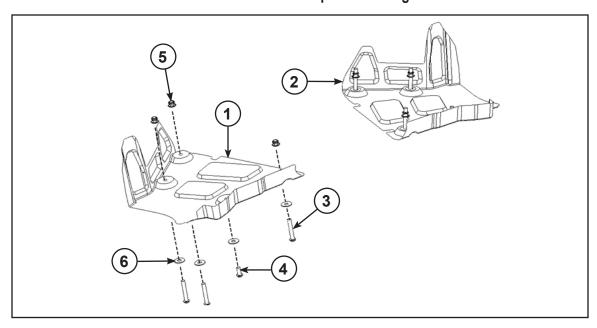

# Kit Contents (2880172):

| <u>Ref</u> | <b>Qty</b> | Part Description           | Part Number |
|------------|------------|----------------------------|-------------|
| 1          | 1          | A-Arm Rear Guard, 50, LH   | 5451270     |
| 2          | 1          | A-Arm Rear Guard, 50, RH   | 5451271     |
| 3*         | 6          | Button Screw, M8-1.25X55   | -           |
| 4*         | 2          | Button Screw, M6X25        | -           |
| 5*         | 6          | Nylock Flange Nut, M8-1.25 | -           |
| 6*         | 8          | Fender Washer, M8          | -           |
|            | 1          | Instructions               | 9925227     |

Items marked (\*) are included in Hardware Kit PN 2205592.