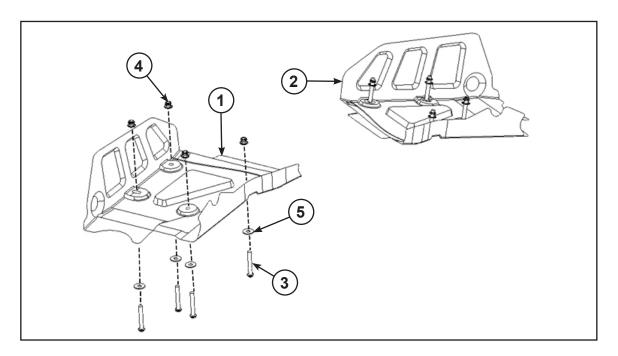

## Kit Contents (2880171):

| <u>Ref</u> | <b>Qty</b> | Part Description           | Part Number |
|------------|------------|----------------------------|-------------|
| 1          | 1          | A-Arm Rear Guard, 60, LH   | 5451268     |
| 2          | 1          | A-Arm Rear Guard, 60, RH   | 5451269     |
| 3*         | 8          | Button Screw, M8-1.25X60   | -           |
| 4*         | 8          | Nylock Flange Nut, M8-1.25 | -           |
| 5*         | 8          | Fender Washer, M8          | -           |
|            | 1          | Instructions               | 9925227     |

Items marked (\*) are included in Hardware Kit PN 2205592.