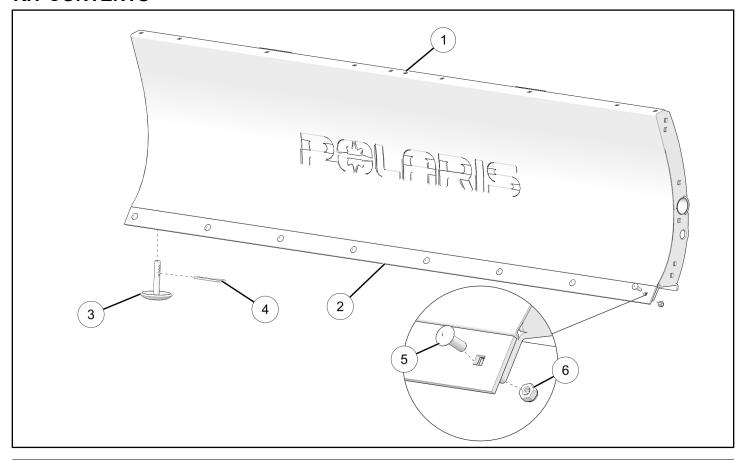

### KIT CONTENTS

| REF | QTY | PART DESCRIPTION | P/N AVAILABLE<br>SEPARATELY | AVAILABLE<br>SERVICE KIT                                      |
|-----|-----|------------------|-----------------------------|---------------------------------------------------------------|
| 1   | 1   | Plow Blade       | n/a                         | n/a                                                           |
| 2   | 1   | Wear Bar         | n/a                         | 2204976 (P/N<br>2890334; 2890335)<br>2879867 (P/N<br>2890336) |
| 3   | 2   | Shoe             | n/a                         | 2205223 (P/N<br>2890334)<br>2208864 (P/N<br>2890335; 2890336) |

| REF | QTY | PART DESCRIPTION                | P/N AVAILABLE<br>SEPARATELY | AVAILABLE<br>SERVICE KIT |
|-----|-----|---------------------------------|-----------------------------|--------------------------|
| 4   | 2   | Hairpin Clip                    | n/a                         | n/a                      |
| 5   | 8   | Carriage Bolt M8 x 1.25 x 25 mm | n/a                         | n/a                      |
| 6   | 8   | Nut, Locking, M8 x 1.25 mm      | n/a                         | n/a                      |
| 7   | 1   | Warning Decal                   | n/a                         | n/a                      |