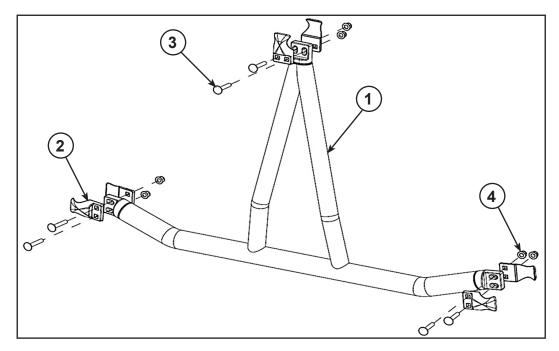

#### Kit Contents:

| Contents:  |                                 |                                                                                                               |
|------------|---------------------------------|---------------------------------------------------------------------------------------------------------------|
| <u>Qty</u> | Part Description                | Part Number                                                                                                   |
| 1          | Weld Support                    | 1020140                                                                                                       |
| 6          | Intrusion Bar Clamp             | 5633088                                                                                                       |
| 6          | Carriage Bolt-M8x1x55 MM        | -                                                                                                             |
| 6          | Flange Nut-M8x1.25, Nyloc-Olive | 7547332                                                                                                       |
| 1          | Instructions                    | 9924795                                                                                                       |
|            | <u>Qty</u><br>1<br>6<br>6       | QtyPart Description1Weld Support6Intrusion Bar Clamp6Carriage Bolt-M8x1x55 MM6Flange Nut-M8x1.25, Nyloc-Olive |

#### INSTALLATION INSTRUCTIONS:

- 1. Place the vehicle in "PARK" and turn the key to "OFF" position. Remove the key from the vehicle.
- Mount the clamps (PN 5633088) onto weld support (PN 1020140) loosely with carriage bolts and nuts (PN 7547332) at six locations. Figure 1.