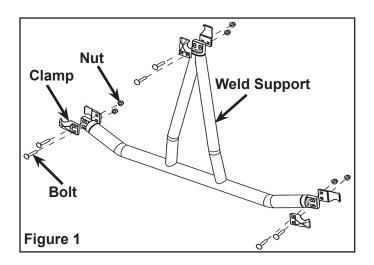

#### INSTALLATION INSTRUCTIONS:

- 1. Place the vehicle in "PARK" and turn the key to "OFF" position. Remove the key from the vehicle.
- Mount the clamps (PN 5633088) onto weld support (PN 1020140) loosely with carriage bolts and nuts (PN 7547332) at six locations. Figure 1.