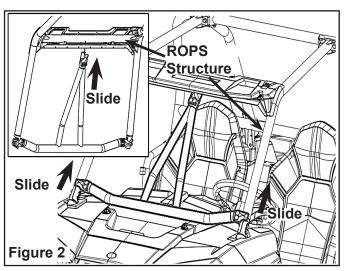

3. Mount the weld support assembly onto the ROPS structure and tighten the carriage bolts. Torque to 16 ft. lbs. (21.6 Nm). Figure 2.