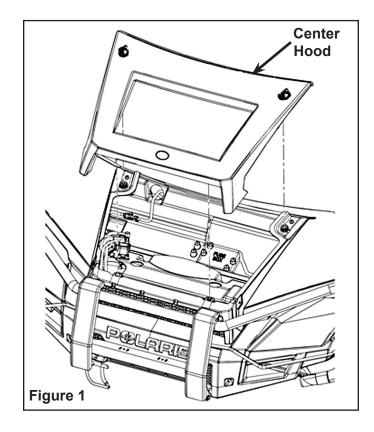

## **INSTALLATION INSTRUCTIONS:**

- 1. Place the vehicle in "PARK". Turn the key to "OFF" position and remove from the vehicle.
- 2. Locate the battery and disconnect it.
- 3. Remove the center hood from the vehicle. Figure 1.