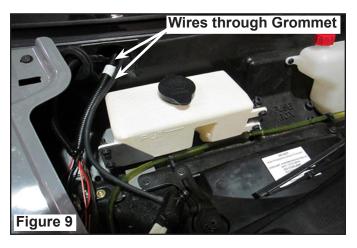

11. Install the harness guide (PN 5414966) on the driver's side A-pillar as shown to protect the routed wire and hose. Figure 7.

12. Route the wire inside the dash. Figure 8.

14. Connect the wire harness to the washer bottle and to the bus bar as shown. Figure 10.