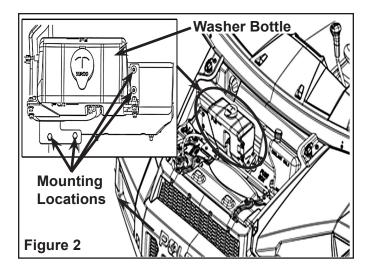

4. Mount the reservoir on the surface under the hood. Figure 2.

- 5. Locate the area where the wire harness and hose will pass through the front dash wall. On MY13 vehicles a grommet is already installed. For MY14 it is a round area of 1 11/16" diameter that must be removed by cutting along the perimeter scribe line with a sharp tool. Remove the round plastic cut out. Figure 3.
- 6. Install the grommet (PN 5414440).
- 7. Cut the grommet (PN 5414440) to allow wire harness through.