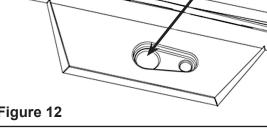

15. Connect the hose to the washer bottle. Figure 11.

16. Reinstall fixed windshield or close the tip-out windshield. Remove the rubber grommet from the windshield. Figure 12.

17. Install the pre-assembled wiper motor assembly (PN 2204914), making sure to remove the nut cover, nut and washer from the main shaft before