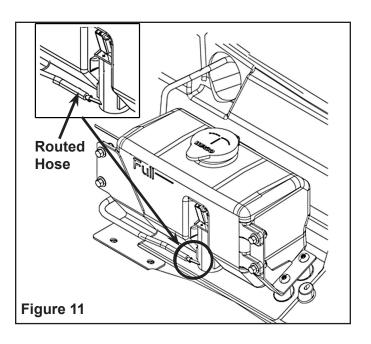

15. Connect the hose to the washer bottle. Figure 11.

16. Reinstall fixed windshield or close the tip-out windshield. Remove the rubber grommet from the windshield. Figure 12.

17. Install the pre-assembled wiper motor assembly (PN 2204914), making sure to remove the nut cover, nut and washer from the main shaft before