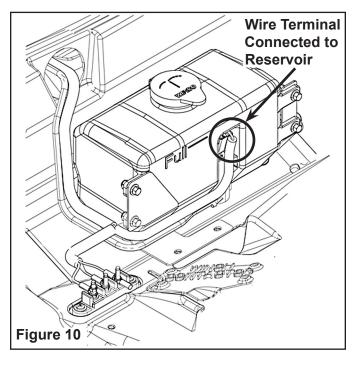

11. Install the harness guide (PN 5414966) on the driver's side A-pillar as shown to protect the routed wire and hose. Figure 7.

12. Route the wire inside the dash. Figure 8.

14. Connect the wire harness to the washer bottle and to the bus bar as shown. Figure 10.