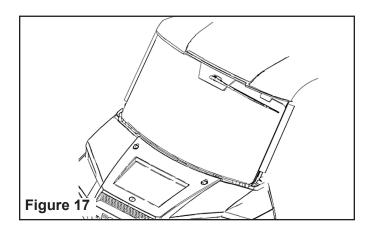

 Pull up the windshield using the latch (tip-out windshield) or remove the fixed windshield. Figure 4.

9. Remove the dash panel. Figure 5.

10. Cut the upper dash cover as shown to allow the wires and hose to pass through. Figure 6.