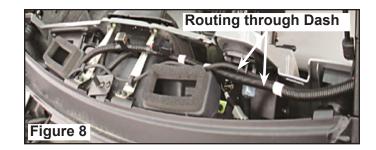

11. Install the harness guide (PN 5414966) on the driver's side A-pillar as shown to protect the routed wire and hose. Figure 7.

12. Route the wire inside the dash. Figure 8.

14. Connect the wire harness to the washer bottle and to the bus bar as shown. Figure 10.