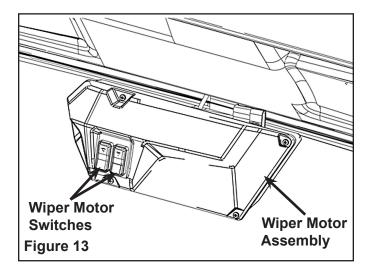

15. Connect the hose to the washer bottle. Figure 11.

16. Reinstall fixed windshield or close the tip-out windshield. Remove the rubber grommet from the windshield. Figure 12.

17. Install the pre-assembled wiper motor assembly (PN 2204914), making sure to remove the nut cover, nut and washer from the main shaft before

installation. Figure 13.

18. Once wiper motor assembly is seated, reinstall the washer and the nut to main shaft. Install spray nozzle nut and washer, making sure the spray nozzle notch is pointing downward. Tighten the nut on main shaft to 15 ft. lbs. (20.3 Nm). Install the nut cover. Figure 14.