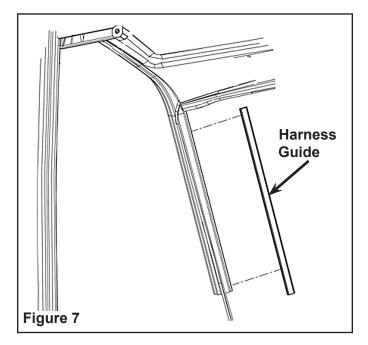

11. Install the harness guide (PN 5414966) on the driver's side A-pillar as shown to protect the routed wire and hose. Figure 7.

12. Route the wire inside the dash. Figure 8.

14. Connect the wire harness to the washer bottle and to the bus bar as shown. Figure 10.