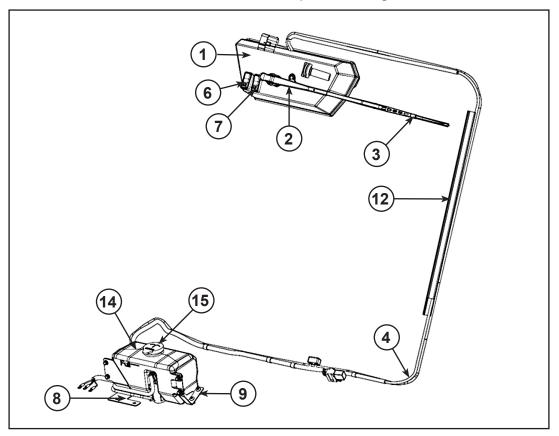

#### Kit Contents:

|            | -          |                              |                    |
|------------|------------|------------------------------|--------------------|
| <u>Ref</u> | <u>Qty</u> | Part Description             | <u>Part Number</u> |
| 1          | 1          | Wiper Motor, Windshield      | 2204914            |
| 2          | 1          | Wiper Arm, Windshield        | 2204915            |
| 3          | 1          | Wiper Blade, Windshield      | 2204916            |
| 4          | 1          | Wiper Harness                | 2412622            |
| 5          | 1          | Washer, Water Fluid Pump     | 2205140            |
| 6          | 1          | Wiper Switch, Washer         | 4014071            |
| 7          | 1          | Wiper Switch, Low, High      | 4014072            |
| 8          | 1          | Washer Bottle Bracket, Front | 5258010            |
| 9          | 1          | Washer Bottle Bracket, Side  | 5258011            |
| 10         | 1          | Retainer, Wiper Motor        | 5258170            |
| 11         | 1          | Wiper Hose, Washer Fluid     | 5414882            |
| 12         | 1          | Harness Guide                | 5414966            |
| 13         | 2          | Harness Guide                | 5415017            |
| 14         | 1          | Washer Bottle, Wiper Fluid   | 5450700            |
| 15         | 1          | Washer Bottle, LID, Bracket  | 5450701            |
|            |            |                              |                    |

| Re              | <u>f Qty</u>   | Part Descripti   | on                               | Part Number        |  |  |  |
|-----------------|----------------|------------------|----------------------------------|--------------------|--|--|--|
| 16              | 1              | Wiper Cover, W   | Wiper Cover, Windshield, Bracket |                    |  |  |  |
| 17              | 1              | Wiper Mount, W   | Wiper Mount, Windshield, Bracket |                    |  |  |  |
| 18              | 1              | Barb, Hose Fitti | Barb, Hose Fitting               |                    |  |  |  |
| 19              | 1              | Mounting Clip    | Mounting Clip                    |                    |  |  |  |
| 20              | 7              | Screw            | Screw                            |                    |  |  |  |
| 21              | 1              | Grommet, Wash    | Grommet, Washer Bottle           |                    |  |  |  |
| 22              | 4              | Screw #10X3/4-   | Screw #10X3/4-High/Low-T25       |                    |  |  |  |
| 23              | 4              | Nut- M6, Flange  | e, Nyloc                         | 7547274            |  |  |  |
| 24              | 1              | Hardware-Wipe    | r Motor Install                  | 2204917            |  |  |  |
| 25              | 1              | Grommet, Wire    | Routing                          | 5414440            |  |  |  |
|                 | 1              | Instructions     |                                  | 9924529            |  |  |  |
| Tools Required: |                |                  |                                  |                    |  |  |  |
| Me              | tric Socket Se | et Drill         | 5/16" Drill Bit                  | 1 11/16" Holes Saw |  |  |  |