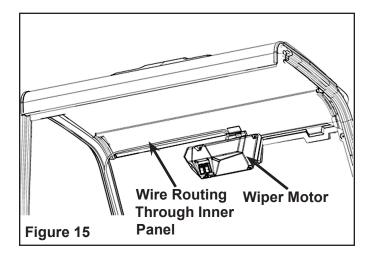

**NOTE:** Do not install the wiper arm (PN 2204915) at this time.

- Measure the spray nozzle and adjust until top of nozzle is 1" from the washer. Tighten the jam nut to 7 ft. lbs. (9.4 Nm) while holding the spray nozzle in place. Figure 14.
- 20. Loosen the inner roof panel (if equipped) by removing the front fasteners.
- 21. Route the wire as shown and re-install the panel fasteners. Figure 15.
- 1" from Washer to Top of Nozzle Main Shaft Spray Nozzle Washer