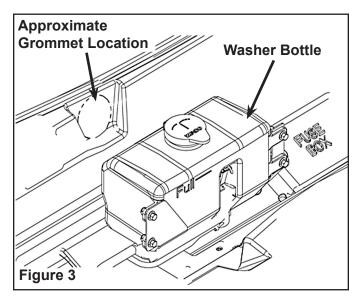

4. Mount the reservoir on the surface under the hood. Figure 2.

- 5. Locate the area where the wire harness and hose will pass through the front dash wall. On MY13 vehicles a grommet is already installed. For MY14 it is a round area of 1 11/16" diameter that must be removed by cutting along the perimeter scribe line with a sharp tool. Remove the round plastic cut out. Figure 3.
- 6. Install the grommet (PN 5414440).
- 7. Cut the grommet (PN 5414440) to allow wire harness through.