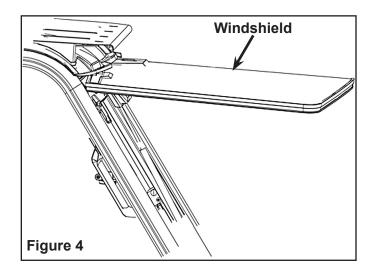

 Pull up the windshield using the latch (tip-out windshield) or remove the fixed windshield. Figure 4.

9. Remove the dash panel. Figure 5.

10. Cut the upper dash cover as shown to allow the wires and hose to pass through. Figure 6.