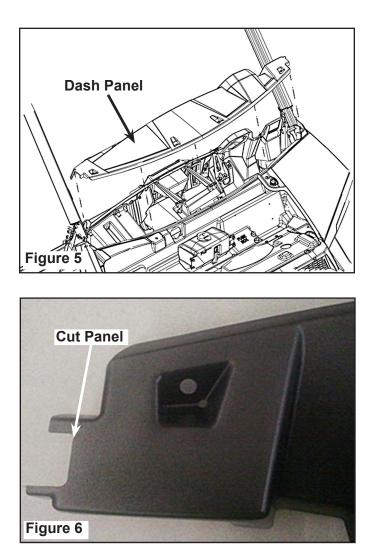

 Pull up the windshield using the latch (tip-out windshield) or remove the fixed windshield. Figure 4.

9. Remove the dash panel. Figure 5.

10. Cut the upper dash cover as shown to allow the wires and hose to pass through. Figure 6.