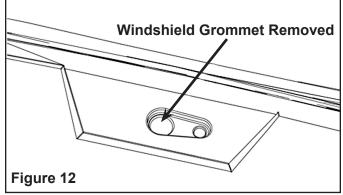

15. Connect the hose to the washer bottle. Figure 11.

16. Reinstall fixed windshield or close the tip-out windshield. Remove the rubber grommet from the windshield. Figure 12.

17. Install the pre-assembled wiper motor assembly (PN 2204914), making sure to remove the nut cover, nut and washer from the main shaft before