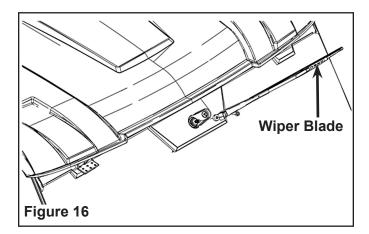

- 22. Connect the battery terminals.
- 23. Install the center hood.
- 24. Turn on key. Cycle the wiper by activating switch, then assemble the arm to motor. This ensures that the motor is in the PARK position before the arm is attached. Turn the key off again.
- 25. Attach the wiper blade (PN 2204916)to arm.Attach arm to the main shaft, setting arm in place as shown. Figure 16.Torque the nut to 10 ft. lbs. (13.5 Nm).
- 26. Turn on key and test functionality.