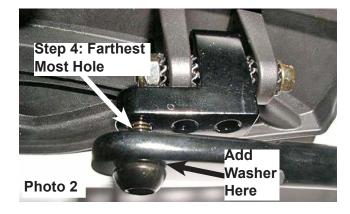

4. Attach the left hand guard and hand guard bracket assembly to the left billet handlebar mount arm with the provided M6x1.0 x 15 mm Allen head bolt (and washer) as shown in Photo 2 using the hole farthest from the L-shape of the hand guard bracket.