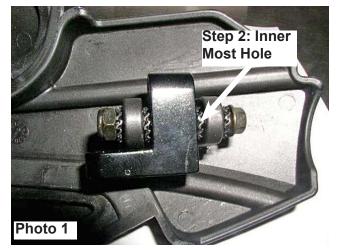

#### **INSTALLATION INSTRUCTIONS**

- 1. Remove all parts from containers and separate parts for left hand guard, from the parts for right hand guard.
- 2. Assemble left hand guard to hand guard bracket with the provided M6x1.0x15 mm bolts, M6x1.0 nut and four washers as shown in Photo 1 using inner most hole on hand guard bracket.
- 3. Repeat Step 2 for the right side.