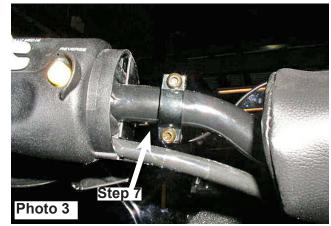

- 5. Repeat Step 4 for the right side.
- 6. Remove plastic wire retaining straps from both sides of the handle bar.
- Install left hand guard assembly on the left side of the handlebar, making sure there are no wires under the clamping area of the hand guard assembly. Tighten fasteners only tight enough to lightly hold assembly in place. Photo 3.
- 8. Repeat Step 6 for right side.
- 9. Position left hand guard assembly so the outer edge of the plastic guard is even with the outer edge of the handlebar. Photo 4.
- 10. Rotate assembly on handlebar to center plastic hand guard on the handlebar and tighten the billet hand guard arm clamp fastener securely.
- 11. Rotate the plastic hand guard on the hand guard bracket so plastic hand guard is straight and tighten fastener securely.
- 12. Repeat Steps 8-10 for the right side.
- 13. Install new plastic wire retainer straps on both sides of handle bar. Photo 5.
- 14. Recheck all fasteners for tightness.