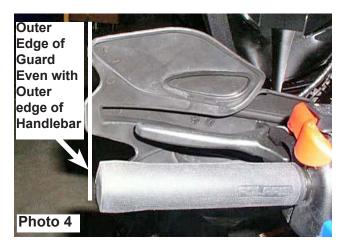

- 5. Repeat Step 4 for the right side.
- 6. Remove plastic wire retaining straps from both sides of the handle bar.
- Install left hand guard assembly on the left side of the handlebar, making sure there are no wires under the clamping area of the hand guard assembly. Tighten fasteners only tight enough to lightly hold assembly in place. Photo 3.
- 8. Repeat Step 6 for right side.
- 9. Position left hand guard assembly so the outer edge of the plastic guard is even with the outer edge of the handlebar. Photo 4.
- 10. Rotate assembly on handlebar to center plastic hand guard on the handlebar and tighten the billet hand guard arm clamp fastener securely.
- 11. Rotate the plastic hand guard on the hand guard bracket so plastic hand guard is straight and tighten fastener securely.
- 12. Repeat Steps 8-10 for the right side.
- 13. Install new plastic wire retainer straps on both sides of handle bar. Photo 5.
- 14. Recheck all fasteners for tightness.