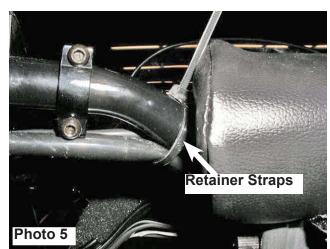

- 5. Repeat Step 4 for the right side.
- 6. Remove plastic wire retaining straps from both sides of the handle bar.
- Install left hand guard assembly on the left side of the handlebar, making sure there are no wires under the clamping area of the hand guard assembly. Tighten fasteners only tight enough to lightly hold assembly in place. Photo 3.
- 8. Repeat Step 6 for right side.
- 9. Position left hand guard assembly so the outer edge of the plastic guard is even with the outer edge of the handlebar. Photo 4.
- 10. Rotate assembly on handlebar to center plastic hand guard on the handlebar and tighten the billet hand guard arm clamp fastener securely.
- 11. Rotate the plastic hand guard on the hand guard bracket so plastic hand guard is straight and tighten fastener securely.
- 12. Repeat Steps 8-10 for the right side.
- 13. Install new plastic wire retainer straps on both sides of handle bar. Photo 5.
- 14. Recheck all fasteners for tightness.