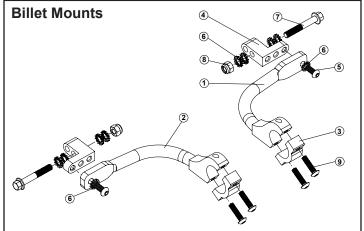

Kit Includes: Hand guards

|               | Qty | Description                 |
|---------------|-----|-----------------------------|
|               | 1   | Right Hand Guard            |
|               | 1   | Left Hand Guard             |
| Billet Mounts |     |                             |
| Ref No.       | Qty | Description                 |
| 1             | 1   | Right Mount                 |
| 2             | 1   | Left Mount                  |
| 3             | 2   | Handlebar Clamps            |
| 4             | 2   | Hand Guard Brackets         |
| 5             | 2   | Allen Head Bolts (M6x1x15L) |
| 6             | 10  | Washers                     |
| 7             | 2   | Hex Bolts (M6x1x40L-8H)     |
| 8             | 2   | Hex Nuts (M6x1)             |
| 9             | 4   | Hex Bolts (M5x.8x20L)       |
|               | 1   | Instructions (P/N 9922015)  |